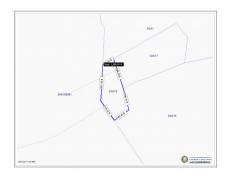

#### 2.16 Acres Inland Parcel

East Interior, East Interior, Cayman Islands

MLS#: 418294

# **Key Details**

Width Depth Block & Parcel **236.00 493.00 62A,16** 

Acreage **2.1600** 