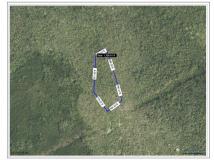

#### 2.16 Acres Inland Parcel

East Interior, East Interior, Cayman Islands

MLS#: 418294

# **Key Details**

Width Depth Block & Parcel **236.00 493.00 62A,16** 

Acreage **2.1600** 