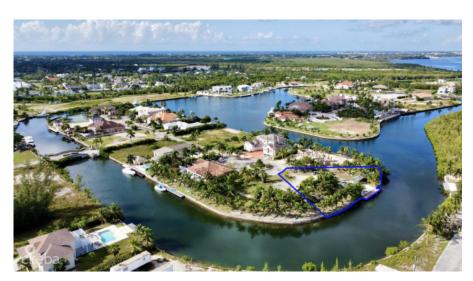

## CI\$475,000

Lot offers 200 feet of canal frontage on Sailfish Quay and a boat dock. Build your dream home on this amazing parcel.

#### **Additional Fields**

Lot Size Views Zoning Sea Frontage

0.43 Canal Front Low Density 200
residential

Road Frontage **59** 

Soil Other