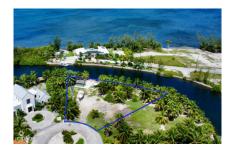

## **SAILFISH QUAY CANAL (SUNRISE LANDING)**

Savannah, Savannah & Bodden Town, Cayman Islands

MLS#: 418307

## CI\$475,000

Lot offers 200 feet of canal frontage on Sailfish Quay and a boat dock. Build your dream home on this amazing parcel.

#### **Additional Fields**

Lot Size Views Zoning Sea Frontage

0.43 Canal Front Low Density 200
residential

Road Frontage **59** 

Soil Other