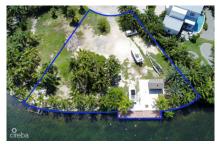

## CI\$475,000

Lot offers 200 feet of canal frontage on Sailfish Quay and a boat dock. Build your dream home on this amazing parcel.

# **Key Details**

 Width
 Depth
 Block & Parcel

 149.00
 150.00
 27C,860

Acreage **0.4301** 

#### **Additional Fields**

Lot Size Views Zoning Sea Frontage

0.43 Canal Front Low Density 200
residential

Road Frontage **59** 

Soil Other