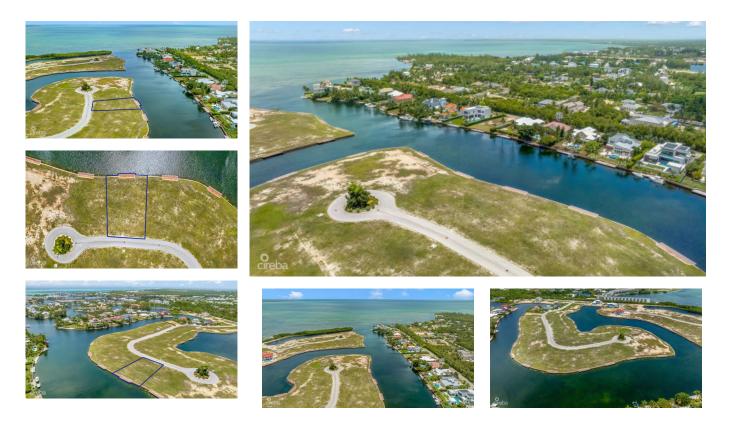

## HARBOUR REACH GRAND HARBOUR CANAL LOT (EAST FACING)

Prospect, Grand Harbour, Red Bay & Prospect, Cayman Islands MLS#: 416366

#### CI\$645,000

Welcome to the epitome of waterfront living at Harbour Reach Grand Harbour! This rare and remarkable .3349-acre canal parcel eagerly awaits the realization of your dream home. Its prime location offers an East-facing orientation, allowing you to relish the beauty of morning sunrises and bask in the cool shade during lazy afternoons. Boating enthusiasts will be thrilled to find a carefully crafted cantilevered boat dock complete with cleats, ensuring your vessel remains secure and ready for your next aquatic adventure. Secluded within the gated community, this parcel offers not only exclusivity but also a welcoming sense of belonging among like-minded individuals who appreciate the finer things in life. Privacy and luxury come together harmoniously in this prestigious enclave. Indulge in the allure of coastal living; embrace the promise of endless possibilities. This is your chance to own a slice of paradise at Harbour Reach Grand Harbour. Act swiftly and turn your vision into reality. Your waterfront sanctuary awaits!