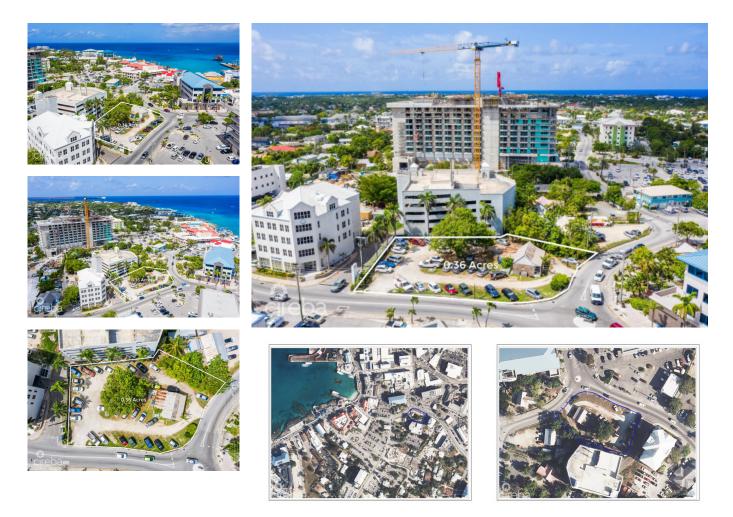

## **GEORGE TOWN 0.36 ACRE, COMMERCIAL LOT**

George Town Central, George Town, Cayman Islands MLS#: 417994

## CI\$1,750,000

Explore the potential of this prime commercial land in the heart of George Town. Located next to RBC and surrounded by high-profile businesses, this property is perfect for investors and business owners. This is a rare chance to own prime real estate in a sought-after area. Whether you are looking to expand your business footprint or invest in a high-growth area, this property is a must-see. Secure your spot in George Town's vibrant commercial scene today.

## **Essential Information**

| Type<br>Land (For Sale) | Status<br><b>Reduced</b> | MLS<br><b>417994</b>       | Listing Type<br><b>Commercial</b> |
|-------------------------|--------------------------|----------------------------|-----------------------------------|
| Key Details             |                          |                            |                                   |
| Width<br><b>143.00</b>  | Depth<br><b>96.00</b>    | Block & Parcel<br>14BH,120 |                                   |
| Acreage<br>0.3600       |                          |                            |                                   |
| Additional Fields       |                          |                            |                                   |
| Block                   | Parcel                   | Views                      | Zoning                            |