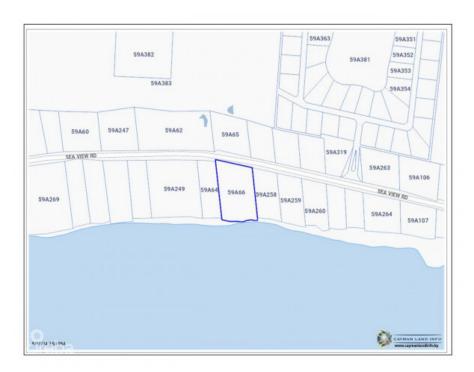

## **Essential Information**

Туре Status MLS Listing Type Land (For Sale) Residential Current 418325

**Key Details** 

Width Depth Block & Parcel 300.00 200.00 59A,66

Acreage 1.2500

**Additional Fields** 

Road Frontage

200

Lot Size Views Zoning Sea Frontage

Low Density 198 1.25 **Beach Front** 

residential Soil

Sand