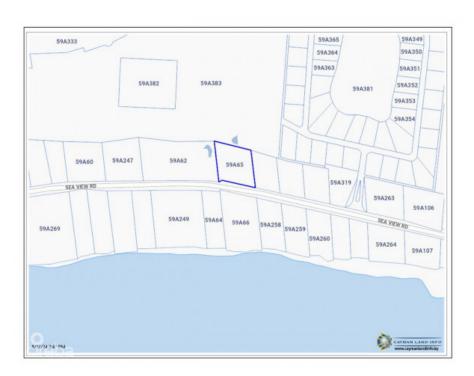

## **Essential Information**

Type Status MLS Listing Type Land (For Sale) Current 418326 Residential

**Key Details** 

Width Depth Block & Parcel **200.00 200.00 59A,65** 

Acreage **0.8000** 

**Additional Fields** 

Lot Size Views Zoning Road Frontage **0.8** Inland Low Density **200** 

residential

Soil **Sand**