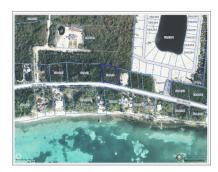

## PRIME 0.8 ACRE PARCEL WITH BEACH VIEWS - FRANK SOUND

MIdland East MLS#: 418326

## CI\$300,000

Discover an exceptional opportunity to own a piece of paradise in the desirable Frank Sound area. This expansive 0.8-acre lot (200x200 ft) is perfectly positioned just across the road from a stunning beach, offering breathtaking views and direct access to the serene coastline. For those seeking to expand their investment, the beachside lot is also available for CI\$1.85M, or you can acquire both parcels as a premium package for just CI\$2.1M. Together, they create an unparalleled beachfront estate, perfect for building your dream home or a luxury development. With its proximity to the beach, ample space, and investment potential, this parcel offers endless possibilities in one of the island's most up-and-coming areas.