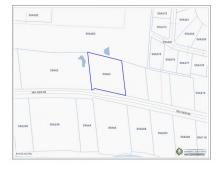

## **Essential Information**

Type Status MLS Listing Type Land (For Sale) Current 418326 Residential

**Key Details** 

Width Depth Block & Parcel **200.00 200.00 59A,65** 

Acreage **0.8000** 

**Additional Fields** 

Lot Size Views Zoning Road Frontage **0.8** Inland Low Density **200** 

residential

Soil **Sand**