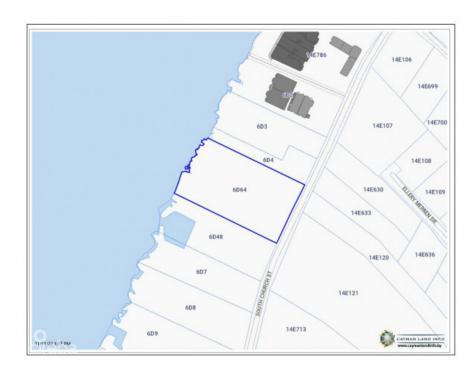

# SOUTH CHURCH STREET WATERFRONT PARCEL WITH VIEWS OF GEORGE TOWN HARBOUR

George Town South, George Town, Cayman Islands MLS#: 418336

## **Key Details**

Width Depth Block & Parcel **175.00 300.00 6D,64** 

Acreage **1.2400** 

### **Additional Fields**

Lot Size Views Zoning Sea Frontage

1.24 Water Front Beach 177

Resort/Residential

Road Frontage Soil **173 Rock**