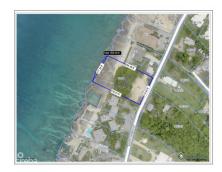

# SOUTH CHURCH STREET WATERFRONT PARCEL WITH VIEWS OF GEORGE TOWN HARBOUR

George Town South, George Town, Cayman Islands MLS#: 418336

## **Key Details**

Width Depth Block & Parcel **175.00 300.00 6D,64** 

Acreage **1.2400** 

### **Additional Fields**

Lot Size Views Zoning Sea Frontage

1.24 Water Front Beach 177

Resort/Residential

Road Frontage Soil **173 Rock**