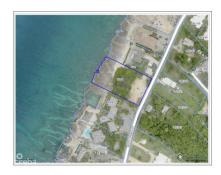

# SOUTH CHURCH STREET WATERFRONT PARCEL WITH VIEWS OF GEORGE TOWN HARBOUR

George Town South, George Town, Cayman Islands MLS#: 418336

## **Key Details**

Width Depth Block & Parcel **175.00 300.00 6D,64** 

Acreage **1.2400** 

### **Additional Fields**

Lot Size Views Zoning Sea Frontage

1.24 Water Front Beach 177

Resort/Residential

Road Frontage Soil **173 Rock**