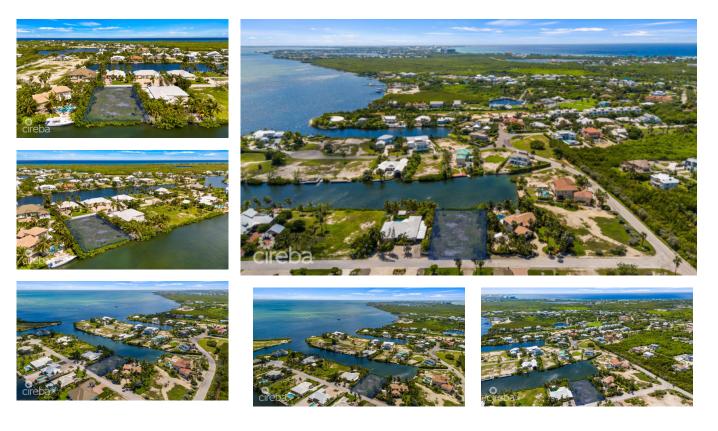

#### THE SHORES- CANAL EXECUTIVE HOME LOT

West Bay North East, West Bay & Governor's Harbour, Cayman Islands  $\mathsf{MLS\#}:$  418351

#### US\$1,020,000

David Gordon david@irg.ky Welcome to The Shores, a secure canal-front community in West Bay. This spacious, 0.3535-acre is located in one of the most well-established communities in the Cayman Islands. The 24-hour staffed security gate is a testament to the safety measures in place at The Shores. As an owner/resident in The Shores, the list of benefits is long and distinguished: Strong community covenants Tennis/pickleball courts Boat launching ramp Easy access to the highway connecting you to everything Spectacular sunrises and sunsets Connecting walking/biking trails to Barkers National Park Ready for the boating family with some of the most expansive and deepest canals within The Cayman Islands, plus much more. The Shores continue to be a place where families feel secure, allowing children to play freely, exercise, have petfriendly adventures, and have an overwhelming sense of community.