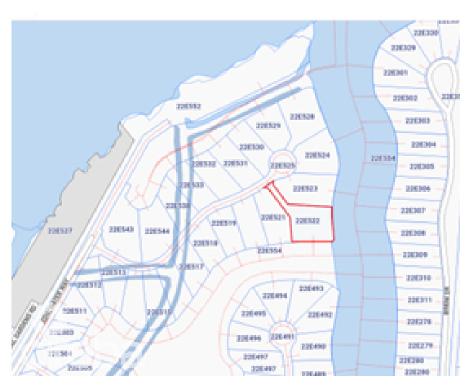

# **Key Details**

Width Depth Block & Parcel **150.00 125.00 22E,522** 

# **Additional Fields**

Lot Size Views
0.52 Canal Front

Zoning
Low Density
residential

Sea Frontage

275