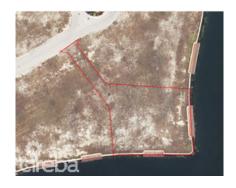

#### LARGE HARBOUR REACH LOT

Prospect, Grand Harbour, Red Bay & Prospect, Cayman Islands MLS#: 418353

### CI\$1,150,000

Great opportunity to buy an oversized lot in Harbour Reach. This secluded corner lot with private driveway, is the only land parcel open to canals on both sides. Two brand new Treks docks 60 ft and 30 ft and perfect sun orientation for sunrise and sunset. Private gated community, with land filled and ready to build. Agent owned.

# **Additional Fields**

Lot Size Views
0.52 Canal Front

Zoning
Low Density
residential

Sea Frontage

275