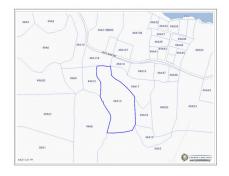

#### US\$1,115,000

Prime 12-Acre Land Opportunity in North Side, Grand Cayman Discover 12 acres of exceptional agricultural land just off Hutland Road in the serene North Side District of Grand Cayman. This expansive property, once home to the Canaan Land Home Facility, offers remarkable potential for various uses. With its generous acreage and favorable location, this land is ideal for developers looking to create a subdivision of spacious residential lots. Alternatively, its rich soil and expansive layout make it perfectly suited for agricultural purposes, offering ample space for farming, greenhouses, or eco-tourism ventures. Located within easy reach of North Side's community amenities yet tucked away for privacy and tranquility, this property presents a unique investment opportunity for those envisioning growth in Grand Cayman's flourishing real estate or agricultural sectors. \*\*Photos courtesy of Cayman Land info.

## **Key Details**

Width Depth Block & Parcel **610.00 1192.00 49A,13** 

Acreage **12.0000** 

### **Additional Fields**

Block Parcel Views Zoning

49A 13 Inland Agriculture/Residential

Soil **Other**