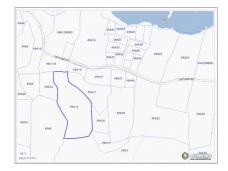

## **Key Details**

Width Depth Block & Parcel **610.00 1192.00 49A,13** 

Acreage **12.0000** 

### **Additional Fields**

Block Parcel Views Zoning

49A 13 Inland Agriculture/Residential

Soil **Other**