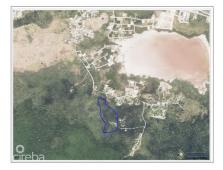

#### US\$1,115,000

Prime 12-Acre Land Opportunity in North Side, Grand Cayman Discover 12 acres of exceptional agricultural land just off Hutland Road in the serene North Side District of Grand Cayman. This expansive property, once home to the Canaan Land Home Facility, offers remarkable potential for various uses. With its generous acreage and favorable location, this land is ideal for developers looking to create a subdivision of spacious residential lots. Alternatively, its rich soil and expansive layout make it perfectly suited for agricultural purposes, offering ample space for farming, greenhouses, or eco-tourism ventures. Located within easy reach of North Side's community amenities yet tucked away for privacy and tranquility, this property presents a unique investment opportunity for those envisioning growth in Grand Cayman's flourishing real estate or agricultural sectors. \*\*Photos courtesy of Cayman Land info.