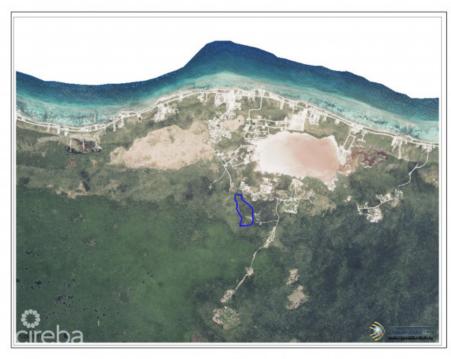

#### US\$1,115,000

Prime 12-Acre Land Opportunity in North Side, Grand Cayman Discover 12 acres of exceptional agricultural land just off Hutland Road in the serene North Side District of Grand Cayman. This expansive property, once home to the Canaan Land Home Facility, offers remarkable potential for various uses. With its generous acreage and favorable location, this land is ideal for developers looking to create a subdivision of spacious residential lots. Alternatively, its rich soil and expansive layout make it perfectly suited for agricultural purposes, offering ample space for farming, greenhouses, or eco-tourism ventures. Located within easy reach of North Side's community amenities yet tucked away for privacy and tranquility, this property presents a unique investment opportunity for those envisioning growth in Grand Cayman's flourishing real estate or agricultural sectors. \*\*Photos courtesy of Cayman Land info.

## **Key Details**

Width Depth Block & Parcel **610.00 1192.00 49A,13** 

Acreage **12.0000** 

### **Additional Fields**

Block Parcel Views Zoning

49A 13 Inland Agriculture/Residential

Soil **Other**