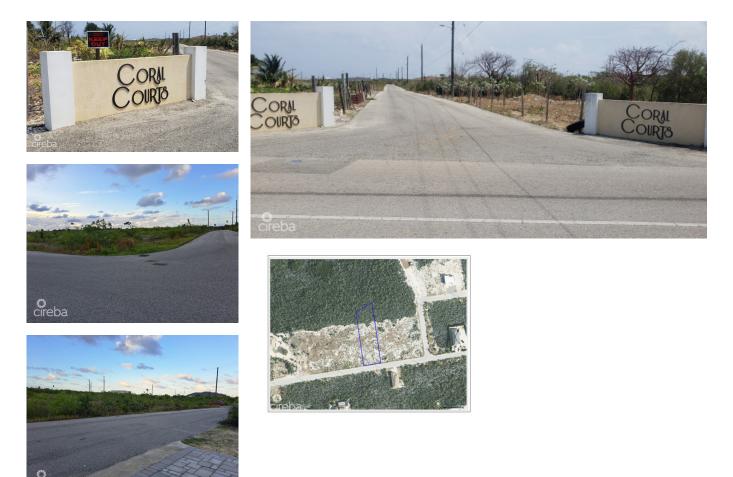

### FARM ROAD EAST END DUPLEX LOT # 4

East End, East End & Colliers, Cayman Islands MLS#: 418372

#### CI\$135,000

Consider investing in this spacious lot, whether it's for your family's future home with ample space for a garden or for building a duplex as an investment. The neighborhood is healthful, peaceful, and well-established.

# **Property Features**

Road Frontage **Yes**