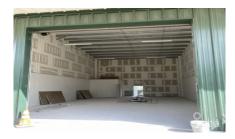

# CI\$598,000

Introducing an excellent opportunity to own a warehouse unit at Fairmile Warehouses on Dorcy Drive. Unit #C1 is located at the facility's entrance, offering high visibility from Dorcy Drive and close proximity to Owen Roberts International Airport. This unit is part of a brand-new development set for completion in November 2024. Each unit features a 12' wide x 14' tall electric roll-up door, allowing easy access for large vehicles and equipment. It is also equipped with a single 7" x 4" x 8" restroom with a toilet, sink, and extraction fan. Additionally, the units include two pedestrian doors—one at the front and one at the rear—improving flow and accessibility. Constructed with durable steel, the building boasts 26-gauge exterior wall panels and is designed to withstand wind speeds up to 150 mph. The roof consists of 26-gauge galvalume on steel purlins, and the foundation is elevated to +8-0 above MLS, with a sealed concrete finish for added durability. This unit has air conditioning, a rare feature in warehouse spaces. It provides a more comfortable environment for staff and better protection for temperaturesensitive goods. Why pay rent when you could make mortgage payments and invest in owning your own facility?