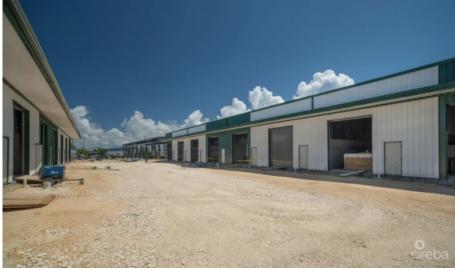

# CI\$598,000

Introducing an excellent opportunity to own a warehouse unit at Fairmile Warehouses on Dorcy Drive. Unit #C1 is located at the facility's entrance, offering high visibility from Dorcy Drive and close proximity to Owen Roberts International Airport. This unit is part of a brand-new development set for completion in November 2024. Each unit features a 12' wide x 14' tall electric roll-up door, allowing easy access for large vehicles and equipment. It is also equipped with a single 7" x 4" x 8" restroom with a toilet, sink, and extraction fan. Additionally, the units include two pedestrian doors—one at the front and one at the rear—improving flow and accessibility. Constructed with durable steel, the building boasts 26-gauge exterior wall panels and is designed to withstand wind speeds up to 150 mph. The roof consists of 26-gauge galvalume on steel purlins, and the foundation is elevated to +8-0 above MLS, with a sealed concrete finish for added durability. This unit has air conditioning, a rare feature in warehouse spaces. It provides a more comfortable environment for staff and better protection for temperaturesensitive goods. Why pay rent when you could make mortgage payments and invest in owning your own facility?