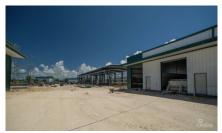

# CI\$598,000

Introducing an excellent opportunity to own a warehouse unit at Fairmile Warehouses on Dorcy Drive. Unit #C1 is located at the facility's entrance, offering high visibility from Dorcy Drive and close proximity to Owen Roberts International Airport. This unit is part of a brand-new development set for completion in November 2024. Each unit features a 12' wide x 14' tall electric roll-up door, allowing easy access for large vehicles and equipment. It is also equipped with a single 7" x 4" x 8" restroom with a toilet, sink, and extraction fan. Additionally, the units include two pedestrian doors—one at the front and one at the rear—improving flow and accessibility. Constructed with durable steel, the building boasts 26-gauge exterior wall panels and is designed to withstand wind speeds up to 150 mph. The roof consists of 26-gauge galvalume on steel purlins, and the foundation is elevated to +8-0 above MLS, with a sealed concrete finish for added durability. This unit has air conditioning, a rare feature in warehouse spaces. It provides a more comfortable environment for staff and better protection for temperaturesensitive goods. Why pay rent when you could make mortgage payments and invest in owning your own facility?