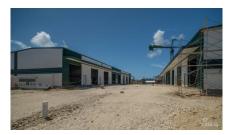

# CI\$598,000

Introducing an excellent opportunity to own a warehouse unit at Fairmile Warehouses on Dorcy Drive. Unit #C1 is located at the facility's entrance, offering high visibility from Dorcy Drive and close proximity to Owen Roberts International Airport. This unit is part of a brand-new development set for completion in November 2024. Each unit features a 12' wide x 14' tall electric roll-up door, allowing easy access for large vehicles and equipment. It is also equipped with a single 7" x 4" x 8" restroom with a toilet, sink, and extraction fan. Additionally, the units include two pedestrian doors—one at the front and one at the rear—improving flow and accessibility. Constructed with durable steel, the building boasts 26-gauge exterior wall panels and is designed to withstand wind speeds up to 150 mph. The roof consists of 26-gauge galvalume on steel purlins, and the foundation is elevated to +8-0 above MLS, with a sealed concrete finish for added durability. This unit has air conditioning, a rare feature in warehouse spaces. It provides a more comfortable environment for staff and better protection for temperaturesensitive goods. Why pay rent when you could make mortgage payments and invest in owning your own facility?