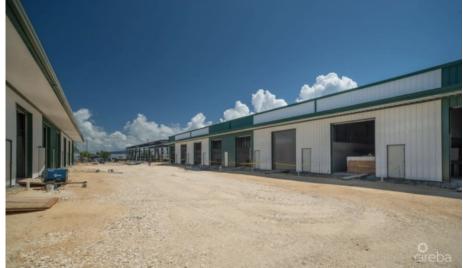

## CI\$525,000

Discover an outstanding opportunity to own a warehouse unit at Fairmile Warehouses on Dorcy Drive. Unit #C2, located near the facility entrance, offers excellent visibility from Dorcy Drive and is conveniently close to Owen Roberts International Airport. This unit is part of a brand-new development, scheduled for completion in November 2024. Each unit includes a 12' wide by 14' tall electric roll-up door, designed for easy access to large vehicles and equipment. Unit #C2 is also outfitted with a 7" x 4" x 8" restroom featuring a toilet, sink, and extraction fan. Additionally, two pedestrian doors—located at the front and rear—enhance accessibility and flow. Constructed with durable steel, the building features 26-gauge exterior wall panels and is engineered to withstand winds up to 150 mph. The roof is composed of 26-gauge galvalume on steel purlins, and the foundation is raised to +8-0 above MLS, with a sealed concrete finish for added durability. This unit includes air conditioning, a rare and valuable feature in warehouse spaces, ensuring a comfortable work environment and protecting temperaturesensitive goods. Why pay rent when you could invest in your own facility and build equity with monthly mortgage payments?