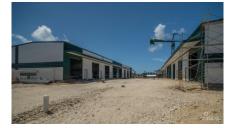

## CI\$525,000

Discover an outstanding opportunity to own a warehouse unit at Fairmile Warehouses on Dorcy Drive. Unit #C2, located near the facility entrance, offers excellent visibility from Dorcy Drive and is conveniently close to Owen Roberts International Airport. This unit is part of a brand-new development, scheduled for completion in November 2024. Each unit includes a 12' wide by 14' tall electric roll-up door, designed for easy access to large vehicles and equipment. Unit #C2 is also outfitted with a 7" x 4" x 8" restroom featuring a toilet, sink, and extraction fan. Additionally, two pedestrian doors—located at the front and rear—enhance accessibility and flow. Constructed with durable steel, the building features 26-gauge exterior wall panels and is engineered to withstand winds up to 150 mph. The roof is composed of 26-gauge galvalume on steel purlins, and the foundation is raised to +8-0 above MLS, with a sealed concrete finish for added durability. This unit includes air conditioning, a rare and valuable feature in warehouse spaces, ensuring a comfortable work environment and protecting temperaturesensitive goods. Why pay rent when you could invest in your own facility and build equity with monthly mortgage payments?