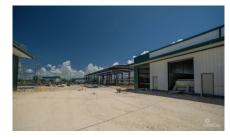

## CI\$525,000

Discover an outstanding opportunity to own a warehouse unit at Fairmile Warehouses on Dorcy Drive. Unit #C2, located near the facility entrance, offers excellent visibility from Dorcy Drive and is conveniently close to Owen Roberts International Airport. This unit is part of a brand-new development, scheduled for completion in November 2024. Each unit includes a 12' wide by 14' tall electric roll-up door, designed for easy access to large vehicles and equipment. Unit #C2 is also outfitted with a 7" x 4" x 8" restroom featuring a toilet, sink, and extraction fan. Additionally, two pedestrian doors—located at the front and rear—enhance accessibility and flow. Constructed with durable steel, the building features 26-gauge exterior wall panels and is engineered to withstand winds up to 150 mph. The roof is composed of 26-gauge galvalume on steel purlins, and the foundation is raised to +8-0 above MLS, with a sealed concrete finish for added durability. This unit includes air conditioning, a rare and valuable feature in warehouse spaces, ensuring a comfortable work environment and protecting temperaturesensitive goods. Why pay rent when you could invest in your own facility and build equity with monthly mortgage payments?