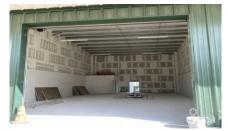

## CI\$525,000

Discover an outstanding opportunity to own a warehouse unit at Fairmile Warehouses on Dorcy Drive. Unit #C2, located near the facility entrance, offers excellent visibility from Dorcy Drive and is conveniently close to Owen Roberts International Airport. This unit is part of a brand-new development, scheduled for completion in November 2024. Each unit includes a 12' wide by 14' tall electric roll-up door, designed for easy access to large vehicles and equipment. Unit #C2 is also outfitted with a 7" x 4" x 8" restroom featuring a toilet, sink, and extraction fan. Additionally, two pedestrian doors—located at the front and rear—enhance accessibility and flow. Constructed with durable steel, the building features 26-gauge exterior wall panels and is engineered to withstand winds up to 150 mph. The roof is composed of 26-gauge galvalume on steel purlins, and the foundation is raised to +8-0 above MLS, with a sealed concrete finish for added durability. This unit includes air conditioning, a rare and valuable feature in warehouse spaces, ensuring a comfortable work environment and protecting temperaturesensitive goods. Why pay rent when you could invest in your own facility and build equity with monthly mortgage payments?