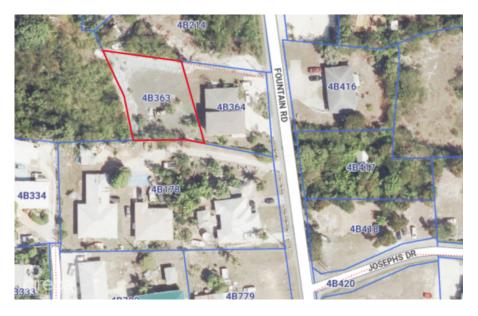

## CI\$159,000

0.23-acre high-density residential lot located in West Bay off Fountain Road. This lot offers effortless access to George Town and nearby amenities. Positioned in a sought-after area, this property is perfect for developing a residential project or investment property. An excellent opportunity for future growth in a desirable residential area.

## **Essential Information**

| Type                     | Status         | MLS            | Listing Type       |
|--------------------------|----------------|----------------|--------------------|
| <b>Land (For Sale)</b>   | <b>Pen/Con</b> | <b>418394</b>  | <b>Residential</b> |
| Key Details              |                |                |                    |
| Width                    | Depth          | Block & Parcel |                    |
| <b>125.00</b>            | <b>104.00</b>  | 4B,363         |                    |
| Acreage<br><b>0.2305</b> |                |                |                    |