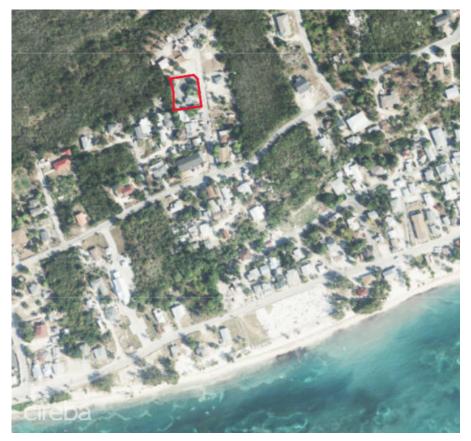

### 0.30 ACRE LOT WITH TINY HOUSE

East End, East End & Colliers, Cayman Islands MLS#: 418429

#### CI\$170,000

This 0.30-acre lot in East End comes with a tiny house. With enough land space to accommodate a duplex or a single-family home, this lot offers flexibility for various plans. Enjoy a peaceful setting close to East End's beaches and natural beauty, with the convenience of modern amenities just a short drive away.