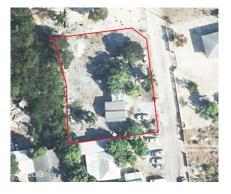

### 0.30 ACRE LOT WITH TINY HOUSE

East End, East End & Colliers, Cayman Islands MLS#: 418429

#### CI\$170,000

This 0.30-acre lot in East End comes with a tiny house. With enough land space to accommodate a duplex or a single-family home, this lot offers flexibility for various plans. Enjoy a peaceful setting close to East End's beaches and natural beauty, with the convenience of modern amenities just a short drive away.

# **Key Details**

Width **107.00**  Depth **117.00**  Block & Parcel **72C,325** 

Acreage **0.3000** 