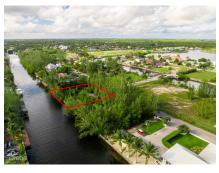

#### **CANAL FRONT PARCEL - SUNRISE LANDING**

Savannah, Savannah & Bodden Town, Cayman Islands MLS#: 418444

#### CI\$329,500

Build your dream home on this prime canal-front lot, nestled in a prestigious neighborhood of high-end residences with direct, easy access to the North Sound. Enjoy the best of Cayman's boating lifestyle right from your doorstep, with quick access to fishing, watersports, and the serene beauty of the North Sound. Plus, this location offers the convenience of being close to all the local amenities of Savannah, including Countryside Shopping Village with its supermarkets, cafes, and shops. This lot offers the ideal blend of luxury, convenience, and lifestyle—perfect for creating a home that takes full advantage of everything this stunning locale has to offer.

# **Key Details**

 Width
 Depth
 Block & Parcel

 115.00
 110.00
 27C,384

Acreage **0.2870** 

## **Additional Fields**

Lot Size Views Sea Frontage

**0.29 Canal Front 115**