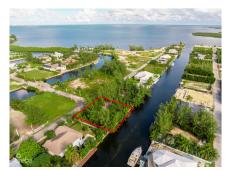

#### **CANAL FRONT PARCEL - SUNRISE LANDING**

Savannah, Savannah & Bodden Town, Cayman Islands MLS#: 418444

#### CI\$329,500

Build your dream home on this prime canal-front lot, nestled in a prestigious neighborhood of high-end residences with direct, easy access to the North Sound. Enjoy the best of Cayman's boating lifestyle right from your doorstep, with quick access to fishing, watersports, and the serene beauty of the North Sound. Plus, this location offers the convenience of being close to all the local amenities of Savannah, including Countryside Shopping Village with its supermarkets, cafes, and shops. This lot offers the ideal blend of luxury, convenience, and lifestyle—perfect for creating a home that takes full advantage of everything this stunning locale has to offer.

# **Key Details**

 Width
 Depth
 Block & Parcel

 115.00
 110.00
 27C,384

Acreage **0.2870** 

## **Additional Fields**

Lot Size Views Sea Frontage

**0.29 Canal Front 115**