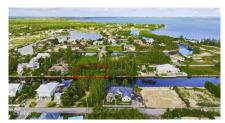

#### **CANAL FRONT PARCEL - SUNRISE LANDING**

Savannah, Savannah & Bodden Town, Cayman Islands MLS#: 418444

#### CI\$329,500

Build your dream home on this prime canal-front lot, nestled in a prestigious neighborhood of high-end residences with direct, easy access to the North Sound. Enjoy the best of Cayman's boating lifestyle right from your doorstep, with quick access to fishing, watersports, and the serene beauty of the North Sound. Plus, this location offers the convenience of being close to all the local amenities of Savannah, including Countryside Shopping Village with its supermarkets, cafes, and shops. This lot offers the ideal blend of luxury, convenience, and lifestyle—perfect for creating a home that takes full advantage of everything this stunning locale has to offer.

# **Key Details**

 Width
 Depth
 Block & Parcel

 115.00
 110.00
 27C,384

Acreage **0.2870** 

## **Additional Fields**

Lot Size Views Sea Frontage

**0.29 Canal Front 115**