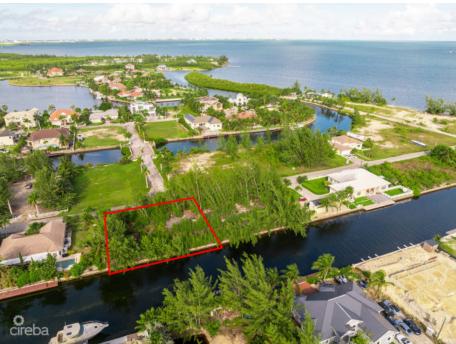

#### **CANAL FRONT PARCEL - SUNRISE LANDING**

Savannah, Savannah & Bodden Town, Cayman Islands MLS#: 418444

#### CI\$329,500

Build your dream home on this prime canal-front lot, nestled in a prestigious neighborhood of high-end residences with direct, easy access to the North Sound. Enjoy the best of Cayman's boating lifestyle right from your doorstep, with quick access to fishing, watersports, and the serene beauty of the North Sound. Plus, this location offers the convenience of being close to all the local amenities of Savannah, including Countryside Shopping Village with its supermarkets, cafes, and shops. This lot offers the ideal blend of luxury, convenience, and lifestyle—perfect for creating a home that takes full advantage of everything this stunning locale has to offer.

# **Key Details**

 Width
 Depth
 Block & Parcel

 115.00
 110.00
 27C,384

Acreage **0.2870** 

## **Additional Fields**

Lot Size Views Sea Frontage

**0.29 Canal Front 115**