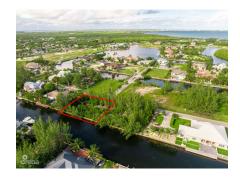

#### **CANAL FRONT PARCEL - SUNRISE LANDING**

Savannah, Savannah & Bodden Town, Cayman Islands MLS#: 418444

#### CI\$329,500

Build your dream home on this prime canal-front lot, nestled in a prestigious neighborhood of high-end residences with direct, easy access to the North Sound. Enjoy the best of Cayman's boating lifestyle right from your doorstep, with quick access to fishing, watersports, and the serene beauty of the North Sound. Plus, this location offers the convenience of being close to all the local amenities of Savannah, including Countryside Shopping Village with its supermarkets, cafes, and shops. This lot offers the ideal blend of luxury, convenience, and lifestyle—perfect for creating a home that takes full advantage of everything this stunning locale has to offer.

# **Key Details**

 Width
 Depth
 Block & Parcel

 115.00
 110.00
 27C,384

Acreage **0.2870** 

## **Additional Fields**

Lot Size Views Sea Frontage

**0.29 Canal Front 115**