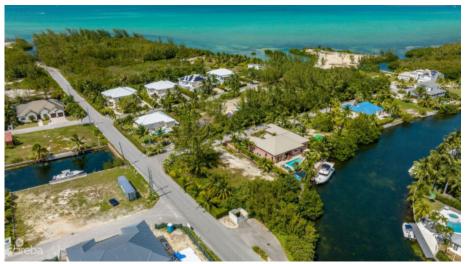

#### SUPER CANAL FRONT LOT ON PEACEFUL CLOSE

Prospect, Grand Harbour, Red Bay & Prospect, Cayman Islands MLS#: 418485

### CI\$399,000

Super canal front lot for a family sized home in a gated, low-density community with easy access to the North Sound. The lot has been cleared and filled, with a cut in the seawall to create either a boat ramp or inset boat slip. Now priced amazingly!