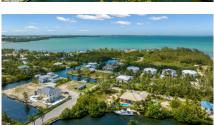

#### SUPER CANAL FRONT LOT ON PEACEFUL CLOSE

Prospect, Grand Harbour, Red Bay & Prospect, Cayman Islands MLS#: 418485

### CI\$399,000

Super canal front lot for a family sized home in a gated, low-density community with easy access to the North Sound. The lot has been cleared and filled, with a cut in the seawall to create either a boat ramp or inset boat slip. Now priced amazingly!