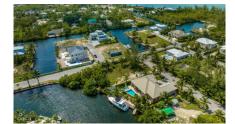

#### SUPER CANAL FRONT LOT ON PEACEFUL CLOSE

Prospect, Grand Harbour, Red Bay & Prospect, Cayman Islands MLS#: 418485

### CI\$399,000

Super canal front lot for a family sized home in a gated, low-density community with easy access to the North Sound. The lot has been cleared and filled, with a cut in the seawall to create either a boat ramp or inset boat slip. Now priced amazingly!