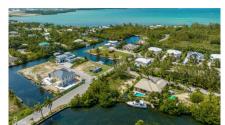

#### SUPER CANAL FRONT LOT ON PEACEFUL CLOSE

Prospect, Grand Harbour, Red Bay & Prospect, Cayman Islands MLS#: 418485

### CI\$399,000

Super canal front lot for a family sized home in a gated, low-density community with easy access to the North Sound. The lot has been cleared and filled, with a cut in the seawall to create either a boat ramp or inset boat slip. Now priced amazingly!