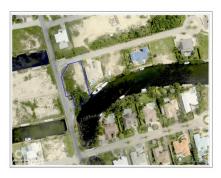

#### SUPER CANAL FRONT LOT ON PEACEFUL CLOSE

Prospect, Grand Harbour, Red Bay & Prospect, Cayman Islands MLS#: 418485

### CI\$399,000

Super canal front lot for a family sized home in a gated, low-density community with easy access to the North Sound. The lot has been cleared and filled, with a cut in the seawall to create either a boat ramp or inset boat slip. Now priced amazingly!