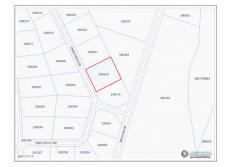

# **Key Details**

 Width
 Depth
 Block & Parcel

 113.00
 129.00
 32D,220

Acreage **0.3360** 

### **Additional Fields**

Lot Size Views Zoning Road Frontage 0.34 Garden View Low Density 113

residential

Soil **Marl**