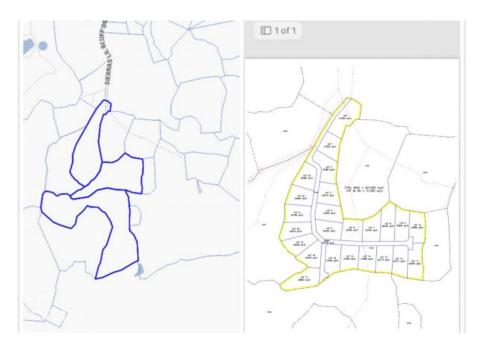

# **Key Details**

Width Depth Block & Parcel 1383.00 2337.00 61A,35,24,26

Acreage **31.0000** 

#### **Additional Fields**

Block Parcel Views Zoning

61A 35, 24, 26 Garden View Agriculture/Residential