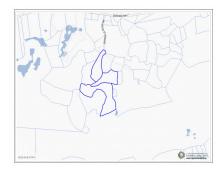

#### **QUEENS HIGHWAY 31 ACRES**

N.E. Coast, East End & Colliers, Cayman Islands MLS#: 418508

# **Key Details**

Width Depth Block & Parcel 1383.00 2337.00 61A,35,24,26

Acreage **31.0000** 

#### **Additional Fields**

Block Parcel Views Zoning

61A 35, 24, 26 Garden View Agriculture/Residential