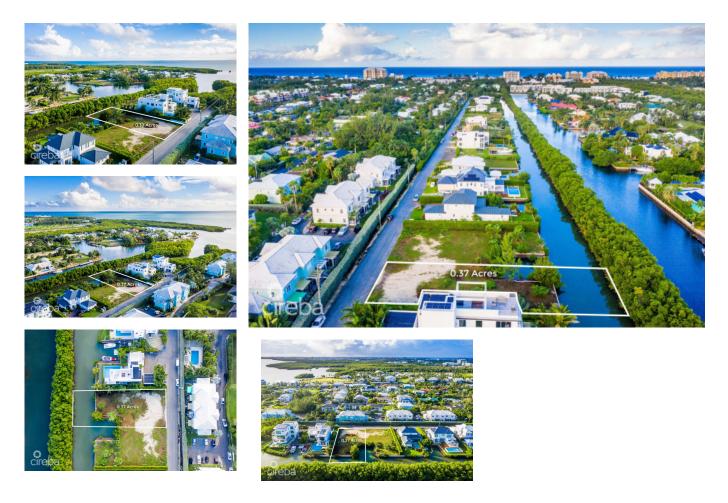

#### CLIPPER BAY 0.37 ACRES, CANAL FRONT

Seven Mile Beach, Seven Mile Beach, Cayman Islands MLS#: 418536

#### US\$1,500,000

Nestled in the prestigious Seven Mile Beach Corridor, between Sung Harbour and Canal Point, this canal-front home site offers an unbeatable combination of exclusivity and convenience. Located in the sought-after Clipper Bay community, it's a premium location designed for effortless Caribbean living. World-renowned Seven Mile Beach lies just across the way, while a short drive brings you to the airport, George Town's bustling harbour, schools, healthcare facilities, and an array of shops, restaurants, and entertainment. This is convenience at its finest. With a northerly orientation, your future home will enjoy energy-saving breezes, a sun-drenched pool, and forever-protected views thanks to the natural mangrove buffer. This property offers seclusion, being the third lot from the end making it the perfect family home site and a smart long-term investment. With features like a 45-foot dock, stone seawall, underground utilities, and a filled elevation of +5 feet above sea level, the lot is primed for creating a bespoke waterfront residence. Elevate your design with a third floor or lookout tower to capture stunning views of North Sound. Immerse yourself in Caribbean living, with breathtaking sunsets and water adventures right from your doorstep. Clipper Bay, where exclusivity meets location.

# **Key Details**

| Width | Depth  | Block & Parcel |
|-------|--------|----------------|
| 80.00 | 200.00 | 12C,495        |

Acreage **0.3688** 

### **Additional Fields**

| Lot Size<br><b>0.37</b>    | Views<br>Canal Front | Zoning<br>Low Density<br>residential | Sea Frontage<br><b>80</b> |
|----------------------------|----------------------|--------------------------------------|---------------------------|
| Road Frontage<br><b>80</b> | Soil<br><b>Marl</b>  |                                      |                           |