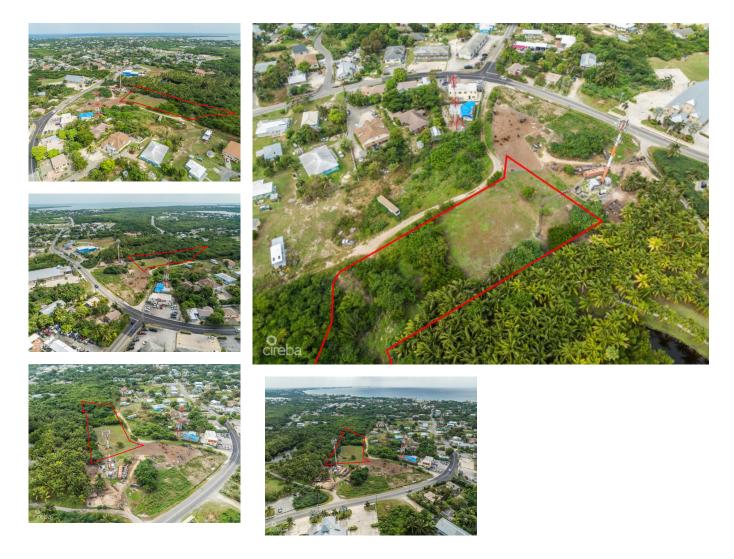

### WEST CHURCH STREET 1.2 ACRE DEVELOPMENT PARCEL

W Bay North West, West Bay & Governor's Harbour, Cayman Islands MLS#: 418554

#### CI\$749,000

Seize this rare chance to own a 1.2-acre gem in the heart of West Bay! Perfectly positioned off of West Church Street, this low-density residential parcel offers endless possibilities. With its central location, you're just minutes from everything—supermarkets, dining, schools, and major transit routes; ideal for creating a vibrant new community or residential development. Whether you're envisioning a luxurious townhome complex, modern single-family homes, or a thoughtfully planned neighborhood, this property provides the space and setting to bring your visions to life. Opportunities like this don't come around often. With its unbeatable location, versatile potential, and opportunity for growth, this parcel is a developer's dream.

# **Key Details**

| Width  | Depth  | Block & Parcel |
|--------|--------|----------------|
| 173.00 | 460.00 | 4D,461         |

Acreage **1.2110** 