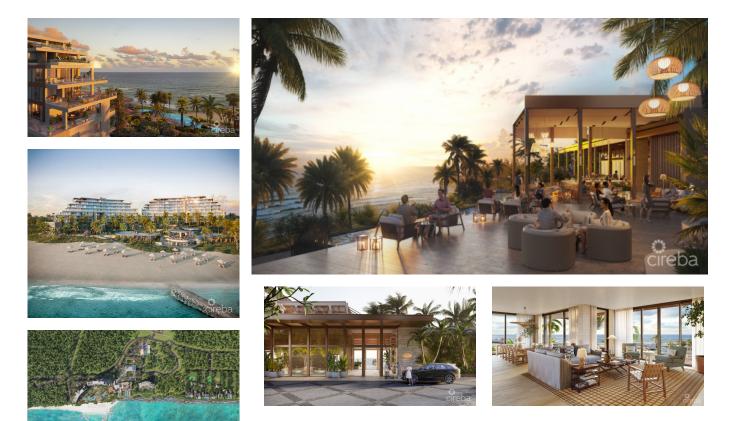

## US\$9,900,000

Jeremy Hurst jeremy@irg.ky

**James O'Brien** james@irg.ky

7th floor three-bedroom, three and one-half baths Residence located on the east corner of the East Tower features 3,543 sq ft of interior living area and 949 sq ft of oceanfront terrace, combining for 4,492 square feet of indoor and outdoor living. The unique lateral floor plan provides direct ocean views from all major rooms. The entry gallery opens onto the living room and dining area. Elevated ten-foot ceilings frame floor-to ceiling retractable glass opens onto the front and corner terraces. Gourmet kitchen with seating bar features custom mill work cabinetry, Calacatta counter tops and back splashes with Wolf, Sub-Zero and Gaggenau appliances. The primary bedroom suite has a large 5-fixture bathroom featuring a windowed seating area, windowed soaking tub and spacious shower room with ocean views. Second and third bedrooms offer ocean views and en suite bathrooms. Baths are appointed in a selection of natural stones including Travertine and Clef Cut Limestone. Seven-inchwide Grey Oak flooring is hand-laid throughout the interior, seamlessly integrating with the Grey Wood Plank Porcelain tiling the outdoor terrace. Wrap-around corner terrace and grilling area is good for catching the sunrise and outdoor dining.