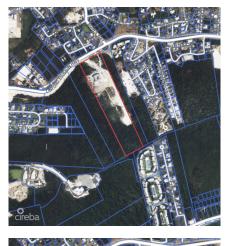

## **BUTTONWOOD PARK DEVELOPMENT PARCEL**

George Town East, George Town, Cayman Islands MLS#: 418563

## US\$2,625,000

Introducing Buttonwood Park and a unique opportunity to purchase Development Parcel with this pre-established and growing community. This parcel collection spans 110,207 square feet, offering ample space for a variety of residential development possibilities. Strategically located, the parcel is in close proximity to the Owen Roberts International Airport, ensuring convenient travel access. Additionally, it is just a short distance from Downtown Georgetown, providing easy access to essential services, dining, and shopping options. The property is also a mere 15-minute drive from the renowned Seven Mile Beach, one of the most sought-after destinations in the Cayman Islands. This location offers potential developers a unique blend of accessibility and inclusivity, making it an ideal spot for a well thought out residential development in a walkable pre established comminity. The Buttonwood Development Parcel is positioned to benefit from the ongoing growth and development in Buttonwood Park, exisintg and future stakeholders include the newly opened Island Primary, the soon to open CH High School and the mixed use centre The Shops at Buttonwood set to break ground in Q1 or 2025 making this a valuable asset for forward-thinking developers. Don't miss this exceptional opportunity to be part of a thriving community in one of the Caribbean's most desirable locations. For more information or to schedule a viewing, please contact us.

## **Essential Information**

| Type<br>Land (For Sale) | Status<br><b>Current</b>    | MLS<br><b>418563</b>                      | Listing Type<br><b>Residential</b> |
|-------------------------|-----------------------------|-------------------------------------------|------------------------------------|
| Key Details             |                             |                                           |                                    |
| Width<br><b>385.00</b>  | Depth<br><b>316.00</b>      | Block & Parcel<br><b>20E,87H9,H10,H11</b> |                                    |
| Acreage<br>2.5300       |                             |                                           |                                    |
| Additional Fields       |                             |                                           |                                    |
|                         |                             |                                           | <b>c</b> "                         |
| Lot Size<br>2.53        | Views<br><b>Garden View</b> | Road Frontage<br><b>133</b>               | Soil<br><b>Other</b>               |