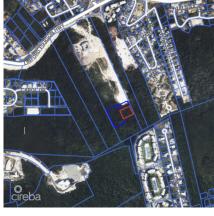

## **BUTTONWOOD PARK DEVELOPMENT PARCEL**

George Town East, George Town, Cayman Islands MLS#: 418563

## US\$2,625,000

Introducing Buttonwood Park and a unique opportunity to purchase Development Parcel with this pre-established and growing community. This parcel collection spans 110,207 square feet, offering ample space for a variety of residential development possibilities. Strategically located, the parcel is in close proximity to the Owen Roberts International Airport, ensuring convenient travel access. Additionally, it is just a short distance from Downtown Georgetown, providing easy access to essential services, dining, and shopping options. The property is also a mere 15-minute drive from the renowned Seven Mile Beach, one of the most sought-after destinations in the Cayman Islands. This location offers potential developers a unique blend of accessibility and inclusivity, making it an ideal spot for a well thought out residential development in a walkable pre established comminity. The Buttonwood Development Parcel is positioned to benefit from the ongoing growth and development in Buttonwood Park, exisintg and future stakeholders include the newly opened Island Primary, the soon to open CH High School and the mixed use centre The Shops at Buttonwood set to break ground in Q1 or 2025 making this a valuable asset for forward-thinking developers. Don't miss this exceptional opportunity to be part of a thriving community in one of the Caribbean's most desirable locations. For more information or to schedule a viewing, please contact us.

## **Essential Information**

| Type<br>Land (For Sale) | Status<br><b>Current</b>    | MLS<br><b>418563</b>                      | Listing Type<br><b>Residential</b> |
|-------------------------|-----------------------------|-------------------------------------------|------------------------------------|
| Key Details             |                             |                                           |                                    |
| Width<br><b>385.00</b>  | Depth<br><b>316.00</b>      | Block & Parcel<br><b>20E,87H9,H10,H11</b> |                                    |
| Acreage<br>2.5300       |                             |                                           |                                    |
| Additional Fields       |                             |                                           |                                    |
|                         |                             |                                           | <b>c</b> "                         |
| Lot Size<br>2.53        | Views<br><b>Garden View</b> | Road Frontage<br><b>133</b>               | Soil<br><b>Other</b>               |