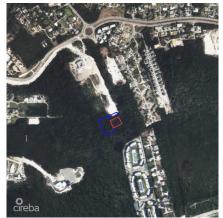

## **BUTTONWOOD PARK DEVELOPMENT PARCEL**

George Town East, George Town, Cayman Islands MLS#: 418563

## US\$2,625,000

Introducing Buttonwood Park and a unique opportunity to purchase Development Parcel with this pre-established and growing community. This parcel collection spans 110,207 square feet, offering ample space for a variety of residential development possibilities. Strategically located, the parcel is in close proximity to the Owen Roberts International Airport, ensuring convenient travel access. Additionally, it is just a short distance from Downtown Georgetown, providing easy access to essential services, dining, and shopping options. The property is also a mere 15-minute drive from the renowned Seven Mile Beach, one of the most sought-after destinations in the Cayman Islands. This location offers potential developers a unique blend of accessibility and inclusivity, making it an ideal spot for a well thought out residential development in a walkable pre established comminity. The Buttonwood Development Parcel is positioned to benefit from the ongoing growth and development in Buttonwood Park, exisintg and future stakeholders include the newly opened Island Primary, the soon to open CH High School and the mixed use centre The Shops at Buttonwood set to break ground in Q1 or 2025 making this a valuable asset for forward-thinking developers. Don't miss this exceptional opportunity to be part of a thriving community in one of the Caribbean's most desirable locations. For more information or to schedule a viewing, please contact us.

## **Essential Information**

| Type<br>Land (For Sale) | Status<br><b>Current</b>    | MLS<br><b>418563</b>                      | Listing Type<br><b>Residential</b> |
|-------------------------|-----------------------------|-------------------------------------------|------------------------------------|
| Key Details             |                             |                                           |                                    |
| Width<br><b>385.00</b>  | Depth<br><b>316.00</b>      | Block & Parcel<br><b>20E,87H9,H10,H11</b> |                                    |
| Acreage<br>2.5300       |                             |                                           |                                    |
| Additional Fields       |                             |                                           |                                    |
|                         |                             |                                           | <b>c</b> "                         |
| Lot Size<br>2.53        | Views<br><b>Garden View</b> | Road Frontage<br><b>133</b>               | Soil<br><b>Other</b>               |