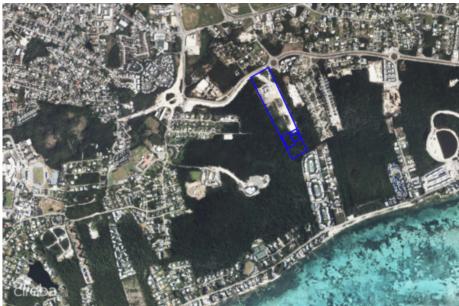

## **BUTTONWOOD PARK DEVELOPMENT PARCEL**

George Town East, George Town, Cayman Islands MLS#: 418563

## US\$2,625,000

Introducing Buttonwood Park and a unique opportunity to purchase Development Parcel with this pre-established and growing community. This parcel collection spans 110,207 square feet, offering ample space for a variety of residential development possibilities. Strategically located, the parcel is in close proximity to the Owen Roberts International Airport, ensuring convenient travel access. Additionally, it is just a short distance from Downtown Georgetown, providing easy access to essential services, dining, and shopping options. The property is also a mere 15-minute drive from the renowned Seven Mile Beach, one of the most sought-after destinations in the Cayman Islands. This location offers potential developers a unique blend of accessibility and inclusivity, making it an ideal spot for a well thought out residential development in a walkable pre established comminity. The Buttonwood Development Parcel is positioned to benefit from the ongoing growth and development in Buttonwood Park, exisintg and future stakeholders include the newly opened Island Primary, the soon to open CH High School and the mixed use centre The Shops at Buttonwood set to break ground in Q1 or 2025 making this a valuable asset for forward-thinking developers. Don't miss this exceptional opportunity to be part of a thriving community in one of the Caribbean's most desirable locations. For more information or to schedule a viewing, please contact us.

## **Essential Information**

| Type<br>Land (For Sale) | Status<br><b>Current</b>    | MLS<br><b>418563</b>                      | Listing Type<br><b>Residential</b> |
|-------------------------|-----------------------------|-------------------------------------------|------------------------------------|
| Key Details             |                             |                                           |                                    |
| Width<br><b>385.00</b>  | Depth<br><b>316.00</b>      | Block & Parcel<br><b>20E,87H9,H10,H11</b> |                                    |
| Acreage<br>2.5300       |                             |                                           |                                    |
| Additional Fields       |                             |                                           |                                    |
|                         |                             |                                           | <b>c</b> "                         |
| Lot Size<br>2.53        | Views<br><b>Garden View</b> | Road Frontage<br><b>133</b>               | Soil<br><b>Other</b>               |