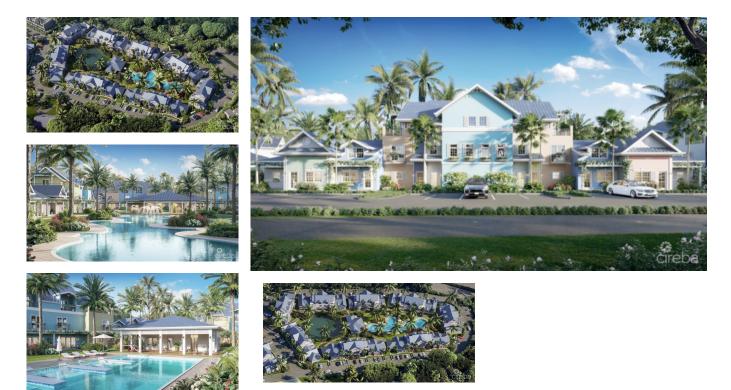

#### CI\$950,000

Welcome to Meadows Pineapple Townhome, an exclusive new construction residence offering living in one of the most sought-after developments. Phase 2 features this exceptional 1910 sq ft home, one of the four largest townhomes in the entire community. With 3 spacious bedrooms, each with its own ensuite bathroom, and a modern openconcept floor plan, this home is perfect for those who appreciate both comfort and style. Pineapple Townhomes kitchen is equipped with high end appliances, sleek cabinets, and an elegant island that serves as the heart of the home. Whether you're preparing everyday meals or hosting friends and family, this space combines function and beauty. Each of the 3 generously sized bedrooms offers privacy and comfort, with large windows and ample closet space. All bathrooms are finished with premium materials, ensuring a stylish and sophisticated atmosphere throughout. One of the most coveted features of this townhome is the expansive rooftop terrace. This outdoor oasis offers breathtaking views and plenty of space for relaxation, entertainment, or enjoying quiet moments alone. It's the perfect spot for a summer bbg, or stargazing! As a resident of Meadows, you'll have access to a range of exclusive amenities that elevate your lifestyle. the shared gym, equipped with state-of-the-art Gronkowski gym equipment, offers a fitness experience that's second to none. The games room provides hours of entertainment, while the BBQ area and pool offer the ideal setting for social gatherings and leisurely afternoons. This townhome is crafted by Edgewater, a renowned local developer known for its commitment to quality, innovation, and meticulous attention to detail. With a reputation for building exceptional communities, Edgewater has once again delivered a home that blends modern design with functional luxury.