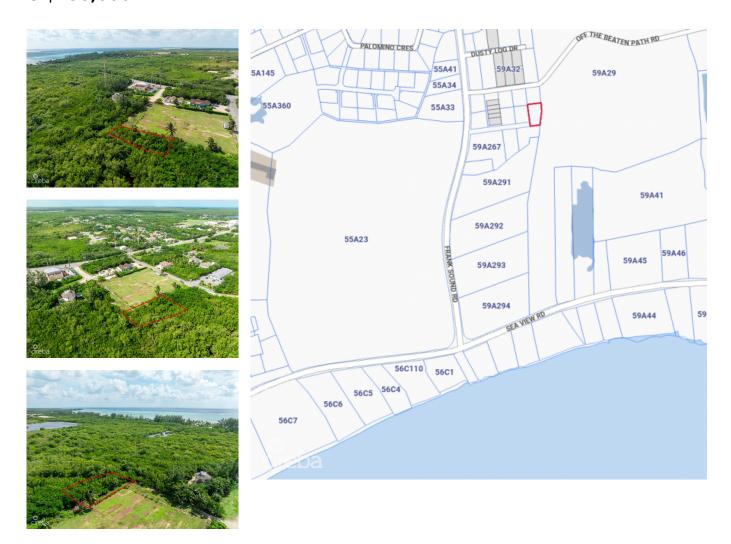

## 0.26 ACRES - ENTRANCE OF FRANK SOUND

MIdland East MLS#: 418586

## CI\$150,000

This oversized 0.26-acre parcel is perfectly situated at the entrance of Frank Sound, offering a fantastic location for your dream home or investment property. Conveniently located near the Frank Sound boat ramp, it's an ideal spot for boating, fishing, and enjoying the serene waters of Grand Cayman. Located on a quiet road at a dead end, making it perfect for those seeking a tranquil lifestyle. The lot's size provides ample space for your custom build, with the added benefit of easy access to nearby amenities and recreational opportunities. Whether you're planning to create your forever home or a smart investment, this prime location offers the best of convenience and seclusion.

## **Essential Information**

Type Status MLS Listing Type
Land (For Sale) Reduced 418586 Residential

**Key Details** 

Width Depth Block & Parcel **140.00 90.00 59A,314** 

Acreage **0.2600** 

**Additional Fields** 

Lot Size Views Zoning Soil 0.26 Garden View Low Density Marl

residential