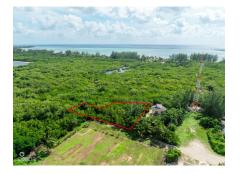

#### CI\$185,000

Duplex Lot in Frank Sound – Over 0.34 Acres This prime lot in Frank Sound is perfect for a duplex or multi-unit development. Spanning over 0.34 acres, the property offers ample space and endless potential for investors or families seeking a versatile location. Situated near the Frank Sound Boat Ramp, it's ideal for boating enthusiasts, with easy access to the island's stunning waters. The large parcel provides a rare opportunity to create a custom investment or dream home in a highly desirable area. Don't miss this chance to own a substantial piece of land in a fantastic location. Contact me today for more details!

# **Key Details**

Width Depth Block & Parcel **150.00 156.00 59A,315** 

Acreage **0.3400** 

## **Additional Fields**

Lot Size Views Zoning Soil 0.34 Garden View Low Density Marl

residential