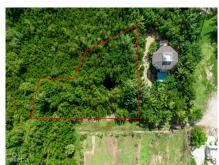

#### CI\$185,000

Duplex Lot in Frank Sound – Over 0.34 Acres This prime lot in Frank Sound is perfect for a duplex or multi-unit development. Spanning over 0.34 acres, the property offers ample space and endless potential for investors or families seeking a versatile location. Situated near the Frank Sound Boat Ramp, it's ideal for boating enthusiasts, with easy access to the island's stunning waters. The large parcel provides a rare opportunity to create a custom investment or dream home in a highly desirable area. Don't miss this chance to own a substantial piece of land in a fantastic location. Contact me today for more details!