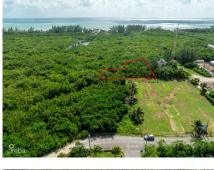

#### CI\$185,000

Duplex Lot in Frank Sound – Over 0.34 Acres This prime lot in Frank Sound is perfect for a duplex or multi-unit development. Spanning over 0.34 acres, the property offers ample space and endless potential for investors or families seeking a versatile location. Situated near the Frank Sound Boat Ramp, it's ideal for boating enthusiasts, with easy access to the island's stunning waters. The large parcel provides a rare opportunity to create a custom investment or dream home in a highly desirable area. Don't miss this chance to own a substantial piece of land in a fantastic location. Contact me today for more details!