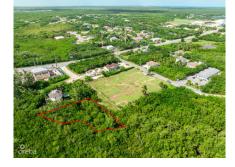

#### CI\$185,000

Duplex Lot in Frank Sound – Over 0.34 Acres This prime lot in Frank Sound is perfect for a duplex or multi-unit development. Spanning over 0.34 acres, the property offers ample space and endless potential for investors or families seeking a versatile location. Situated near the Frank Sound Boat Ramp, it's ideal for boating enthusiasts, with easy access to the island's stunning waters. The large parcel provides a rare opportunity to create a custom investment or dream home in a highly desirable area. Don't miss this chance to own a substantial piece of land in a fantastic location. Contact me today for more details!