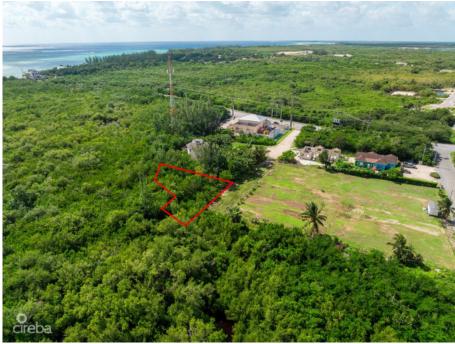

#### CI\$185,000

Duplex Lot in Frank Sound – Over 0.34 Acres This prime lot in Frank Sound is perfect for a duplex or multi-unit development. Spanning over 0.34 acres, the property offers ample space and endless potential for investors or families seeking a versatile location. Situated near the Frank Sound Boat Ramp, it's ideal for boating enthusiasts, with easy access to the island's stunning waters. The large parcel provides a rare opportunity to create a custom investment or dream home in a highly desirable area. Don't miss this chance to own a substantial piece of land in a fantastic location. Contact me today for more details!