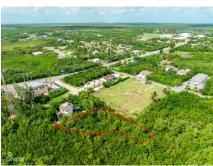

#### CI\$185,000

Duplex Lot in Frank Sound – Over 0.34 Acres This prime lot in Frank Sound is perfect for a duplex or multi-unit development. Spanning over 0.34 acres, the property offers ample space and endless potential for investors or families seeking a versatile location. Situated near the Frank Sound Boat Ramp, it's ideal for boating enthusiasts, with easy access to the island's stunning waters. The large parcel provides a rare opportunity to create a custom investment or dream home in a highly desirable area. Don't miss this chance to own a substantial piece of land in a fantastic location. Contact me today for more details!

# **Key Details**

Width Depth Block & Parcel **150.00 156.00 59A,315** 

Acreage **0.3400** 

## **Additional Fields**

Lot Size Views Zoning Soil 0.34 Garden View Low Density Marl

residential