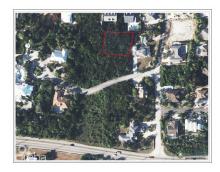

#### MIDSUMMER DR. RESIDENTIAL LAND

Spotts, Grand Harbour, Red Bay & Prospect, Cayman Islands

MLS#: 418589

#### CI\$330,000

Rare Opportunity to Own Prime Land on Midsumer Drive! Nestled in a secluded, upscale neighborhood just minutes from town, this stunning piece of land offers the perfect setting for your dream home. Situated on high and dry terrain, the property is ready for building, providing peace of mind and endless possibilities. Choose from one lot or combine two for even more space to create your ideal retreat. This rare find in such a sought-after location won't last long! Don't miss out—call today for more information and take the first step toward making this wonderful property yours! Picture courtesy of CI Land Info