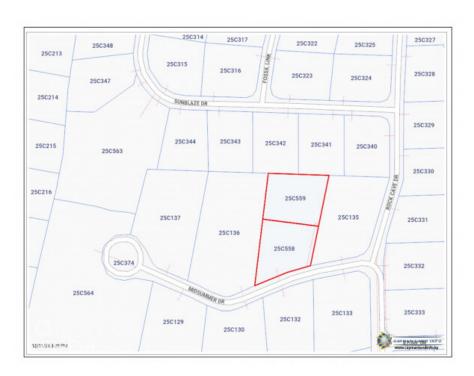

# **Key Details**

Depth Width Block & Parcel 25C,559 130.00 106.00

Acreage 0.3065

## **Additional Fields**

Zoning Lot Size Views

0.31 **Low Density** None

residential