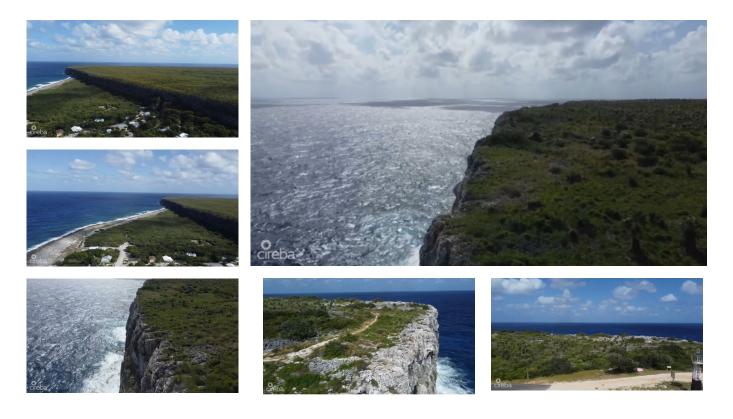

# **125 ACRES OF PRIME LAND WITH 6,800FT OF BLUFF EDGE AND UP TO 150FT ELEVATION**

Cayman Brac East, Cayman Brac, Cayman Islands MLS#: 418608

### CI\$6,950,000

Andrew Gilbert MRICS andrew@irg.ky

This is a truly unparalleled opportunity in the Cayman Islands, one that hasn't been available for over two decades and has no equal. Spanning over 125 acres, this property is remarkable not only for its size but also for being the highest point in the Cayman Islands with elevations exceeding 150 feet in some areas. The land surrounds the iconic Cayman Brac Lighthouse, a beloved landmark, and includes the island's most stunning natural walking trail. Additionally, a portion of the property has already been subdivided into 44 parcels, providing immense potential for future development. Opportunities like this are incredibly rare. With its prime location, natural beauty, and significant development potential, this property is a cornerstone for those looking to invest in the future of Cayman Brac.

# **Additional Fields**

Lot Size 125 Views Water Front Sea Frontage 6800ft