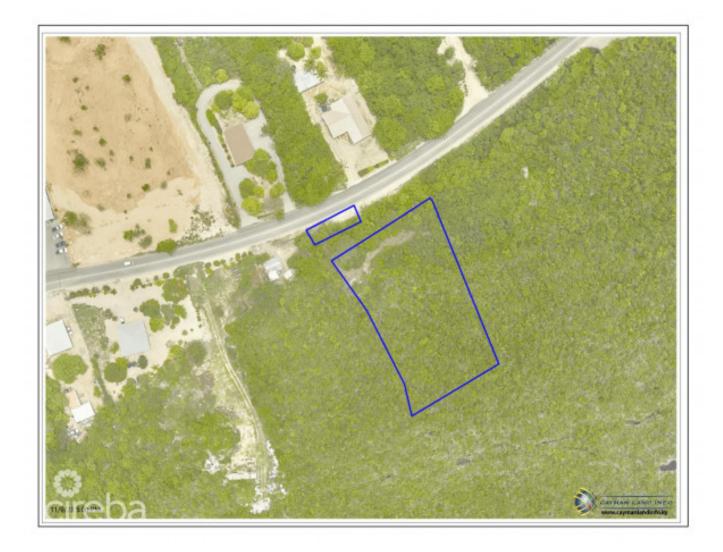

## **BLUFF EDGE & UNDER BLUFF EDGE LOTS (0.92 ACRES)**

Cayman Brac West, Cayman Brac, Cayman Islands MLS#: 416810

## CI\$175,000

These are two parcels to the West End of Cayman Brac near to the airport, hotels and other commercial businesses. The large lot is on top of the bluff edge 95B258 and the smaller lot 95B257 is under the bluff edge with a 30ft right of way over it in favour of parcel 95B258 on top of the bluff.

## **Essential Information**

Type Status MLS Listing Type Land (For Sale) Current 416810 Residential

**Key Details** 

 Width
 Depth
 Block & Parcel

 168.00
 247.00
 95B,257&258

Acreage **0.9200** 