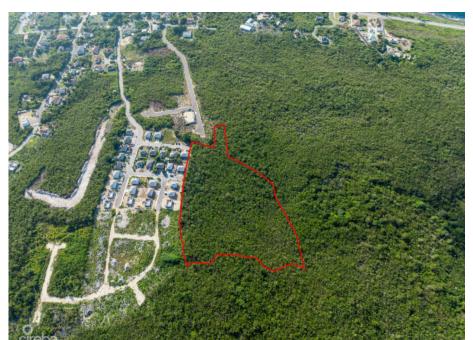

## **6.50 ACRES - INVESTMENT OPPORTUNITY**

East End, East End & Colliers, Cayman Islands MLS#: 418628

CI\$1,900,000

6.50 ACRES - INVESTMENT OPPORTUNITY This 6.5-acre parcel, zoned low-density residential, offers incredible potential for developers. With space to subdivide into approximately 25 house lots, each 10,000 sq. ft., or 90 apartments. This property is perfect for creating a desirable community. Strategically located, it's an ideal investment for those seeking to maximize returns while meeting the growing demand for spacious, residential lots. Don't miss your chance to turn this prime land into a lucrative development. Contact me today for more info!

## **Essential Information**

Type Status MLS Listing Type
Land (For Sale) Current 418628 Residential

**Key Details** 

Width Depth Block & Parcel **580.00 780.00 72B,75** 

Acreage **6.5000** 

## **Additional Fields**

Lot Size Views Zoning Soil
6.5 Garden View Low Density Rock

residential