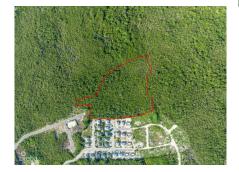

## **6.50 ACRES - INVESTMENT OPPORTUNITY**

East End, East End & Colliers, Cayman Islands MLS#: 418628

CI\$1,900,000

6.50 ACRES - INVESTMENT OPPORTUNITY This 6.5-acre parcel, zoned low-density residential, offers incredible potential for developers. With space to subdivide into approximately 25 house lots, each 10,000 sq. ft., or 90 apartments. This property is perfect for creating a desirable community. Strategically located, it's an ideal investment for those seeking to maximize returns while meeting the growing demand for spacious, residential lots. Don't miss your chance to turn this prime land into a lucrative development. Contact me today for more info!