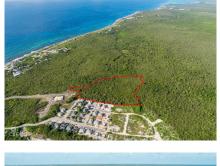

## **6.50 ACRES - INVESTMENT OPPORTUNITY**

East End, East End & Colliers, Cayman Islands MLS#: 418628

CI\$1,900,000

6.50 ACRES - INVESTMENT OPPORTUNITY This 6.5-acre parcel, zoned low-density residential, offers incredible potential for developers. With space to subdivide into approximately 25 house lots, each 10,000 sq. ft., or 90 apartments. This property is perfect for creating a desirable community. Strategically located, it's an ideal investment for those seeking to maximize returns while meeting the growing demand for spacious, residential lots. Don't miss your chance to turn this prime land into a lucrative development. Contact me today for more info!