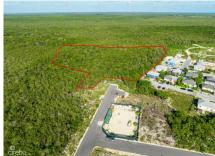

## **6.50 ACRES - INVESTMENT OPPORTUNITY**

East End, East End & Colliers, Cayman Islands MLS#: 418628

CI\$1,900,000

6.50 ACRES - INVESTMENT OPPORTUNITY This 6.5-acre parcel, zoned low-density residential, offers incredible potential for developers. With space to subdivide into approximately 25 house lots, each 10,000 sq. ft., or 90 apartments. This property is perfect for creating a desirable community. Strategically located, it's an ideal investment for those seeking to maximize returns while meeting the growing demand for spacious, residential lots. Don't miss your chance to turn this prime land into a lucrative development. Contact me today for more info!