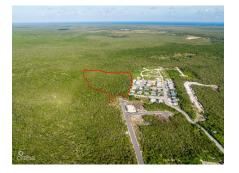

## **6.50 ACRES - INVESTMENT OPPORTUNITY**

East End, East End & Colliers, Cayman Islands MLS#: 418628

CI\$1,900,000

6.50 ACRES - INVESTMENT OPPORTUNITY This 6.5-acre parcel, zoned low-density residential, offers incredible potential for developers. With space to subdivide into approximately 25 house lots, each 10,000 sq. ft., or 90 apartments. This property is perfect for creating a desirable community. Strategically located, it's an ideal investment for those seeking to maximize returns while meeting the growing demand for spacious, residential lots. Don't miss your chance to turn this prime land into a lucrative development. Contact me today for more info!

## **Essential Information**

Type Status MLS Listing Type
Land (For Sale) Current 418628 Residential

**Key Details** 

Width Depth Block & Parcel **580.00 780.00 72B,75** 

Acreage **6.5000** 

## **Additional Fields**

Lot Size Views Zoning Soil
6.5 Garden View Low Density Rock

residential