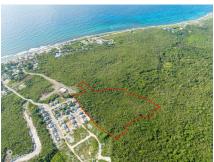

## **6.50 ACRES - INVESTMENT OPPORTUNITY**

East End, East End & Colliers, Cayman Islands MLS#: 418628

CI\$1,900,000

6.50 ACRES - INVESTMENT OPPORTUNITY This 6.5-acre parcel, zoned low-density residential, offers incredible potential for developers. With space to subdivide into approximately 25 house lots, each 10,000 sq. ft., or 90 apartments. This property is perfect for creating a desirable community. Strategically located, it's an ideal investment for those seeking to maximize returns while meeting the growing demand for spacious, residential lots. Don't miss your chance to turn this prime land into a lucrative development. Contact me today for more info!

## **Essential Information**

Type Status MLS Listing Type
Land (For Sale) Current 418628 Residential

**Key Details** 

Width Depth Block & Parcel **580.00 780.00 72B,75** 

Acreage **6.5000** 

## **Additional Fields**

Lot Size Views Zoning Soil
6.5 Garden View Low Density Rock

residential