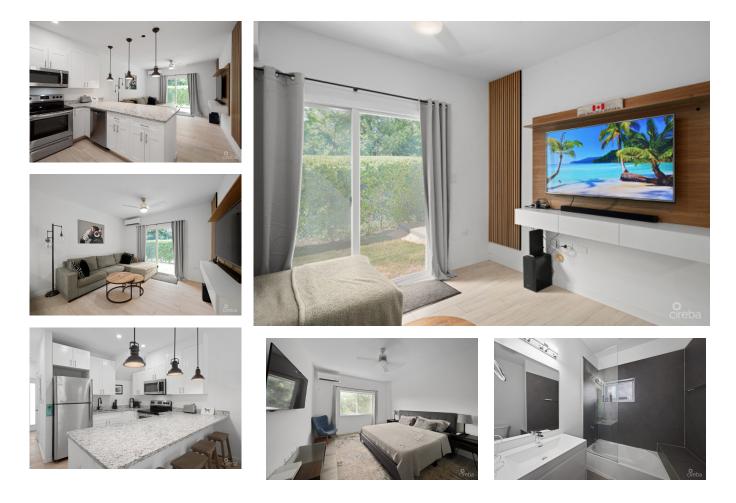

## CI\$450,000

Lighthouse Manor is on Rocky Pond Dr., off Boatswains Bay, West Bay. Just down from Coconut Bay condos and Cracked Conch Restaurant and Diving. The location has easy access to local amenities, beaches, and restaurants. This charming 1-bedroom, 1.5-bathroom townhouse unit is the perfect space for singles, couples, or anyone looking for a wise investment. This corner unit is spacious and has a designated backyard area. It's perfect for entertaining with an upgraded kitchen island, modern appliances, and a half bath downstairs. The large master bedroom is located upstairs with a spacious walk-in closet and a private bathroom with an upgraded tub. The property has secure parking, a community pool, and a cabana within the gated property.