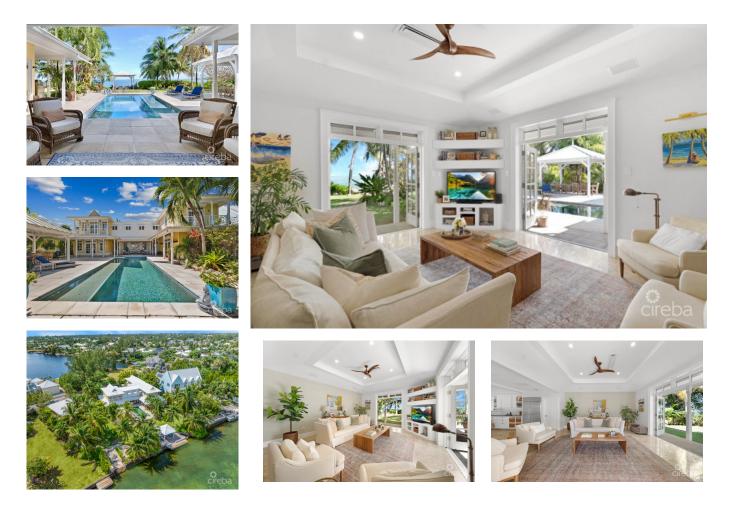

#### 'FRUIT BOWL' - CARIBBEAN CHIC WATERFRONT HOME ON NORTH SOUND

Spotts, Grand Harbour, Red Bay & Prospect, Cayman Islands MLS#: 417186

### CI\$3,500,000

Fruit Bowl is a beautiful, tranguil Caribbean family home with lush mature landscaping and sweeping unobstructed views of the North Sound on an oversized parcel. The private belle of Patrick's Island, a tropical haven set amidst the canal-filled residential community of Grand Cayman. This special home is full of coastal romanticism, a heady mix of steeply pitched and gently sloping roofs with wide overhangs and wraparound verandas. Multiple patios, resting palm fringed lawns, a serene swimming pool and a dockside gazebo seating area provide plenty of options for outdoor living, garden activity and evening entertaining. This spacious, light, and airy home has more than 7,700 square feet of chic coastal living space including five bedrooms, an office den, four full bathrooms and a powder room. The main level features open plan living and dining rooms accentuated with French doors and tray ceilings, and a warm centre isle kitchen with pantry and boot room. The chic pocket bar boasts custom millwork and integrated wine refrigerators. In addition, a ground floor guest suite consists of a large bedroom, kitchenette, full bathroom, and a walk-in closet. The second level consists of the sumptuous primary suite with light-filled home office den and oversized walk-in closets, and the three additional bedrooms all with stunning views and most gifted with balconies and Bahamian shutters from which to best capture the tropical breezes and hear the abundant bird life singing.