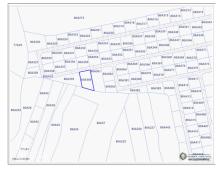

## CI\$65,000

Your Slice of Paradise Awaits on Little Cayman! Imagine owning a piece of untouched paradise in one of the most serene corners of the Caribbean. Nestled within the planned residential development of Stone's Throw, this .3692-acre parcel of land offers the perfect balance of seclusion and convenience. With a protected parcel next door, your privacy is ensured, giving you the rare opportunity to build your dream home in tranguility. Why Little Cayman? Known for its pristine natural beauty, Little Cayman is a haven for those seeking peace and adventure. The island is home to some of the world's best diving and snorkeling spots, including the legendary Bloody Bay Wall, teeming with vibrant marine life. Whether it's basking on secluded white-sand beaches, exploring lush landscapes, or watching the sunset paint the sky in hues of gold, Little Cayman is an island like no other. Located in the exclusive Stone's Throw development. Adjacent to a protected parcel, guaranteeing no development and ultimate privacy. Just minutes from Blossom Village, the heart of Little Cayman. Conveniently located near the airport, making your private retreat easy to access. This is your opportunity to escape the hustle and bustle and immerse yourself in the tranquility and beauty of Little Cayman. Whether you're building your dream island home or holding onto a slice of paradise for the future, this property is an investment in peace, privacy, and unparalleled natural splendor. Photos courtesy of Cayman Land Info

## **Essential Information**

Type Status MLS Listing Type Land (For Sale) Current 418686 Residential

**Key Details** 

Width Depth Block & Parcel **100.00 185.00 80A,360** 

Acreage **0.3692** 