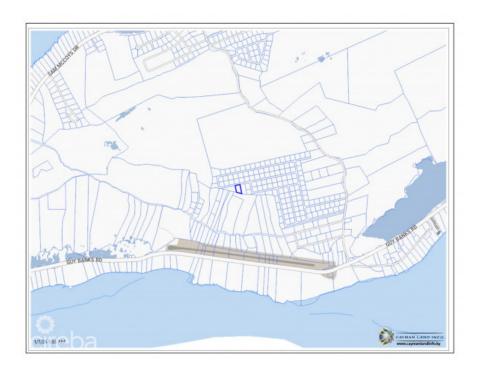

## CI\$65,000

Your Slice of Paradise Awaits on Little Cayman! Imagine owning a piece of untouched paradise in one of the most serene corners of the Caribbean. Nestled within the planned residential development of Stone's Throw, this .3692-acre parcel of land offers the perfect balance of seclusion and convenience. With a protected parcel next door, your privacy is ensured, giving you the rare opportunity to build your dream home in tranguility. Why Little Cayman? Known for its pristine natural beauty, Little Cayman is a haven for those seeking peace and adventure. The island is home to some of the world's best diving and snorkeling spots, including the legendary Bloody Bay Wall, teeming with vibrant marine life. Whether it's basking on secluded white-sand beaches, exploring lush landscapes, or watching the sunset paint the sky in hues of gold, Little Cayman is an island like no other. Located in the exclusive Stone's Throw development. Adjacent to a protected parcel, guaranteeing no development and ultimate privacy. Just minutes from Blossom Village, the heart of Little Cayman. Conveniently located near the airport, making your private retreat easy to access. This is your opportunity to escape the hustle and bustle and immerse yourself in the tranquility and beauty of Little Cayman. Whether you're building your dream island home or holding onto a slice of paradise for the future, this property is an investment in peace, privacy, and unparalleled natural splendor. Photos courtesy of Cayman Land Info

## **Essential Information**

Type Status MLS Listing Type Land (For Sale) Current 418686 Residential

**Key Details** 

Width Depth Block & Parcel **100.00 185.00 80A,360** 

Acreage **0.3692** 