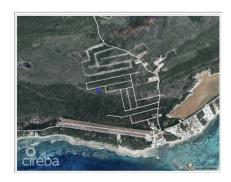

## CI\$65,000

Your Slice of Paradise Awaits on Little Cayman! Imagine owning a piece of untouched paradise in one of the most serene corners of the Caribbean. Nestled within the planned residential development of Stone's Throw, this .3692-acre parcel of land offers the perfect balance of seclusion and convenience. With a protected parcel next door, your privacy is ensured, giving you the rare opportunity to build your dream home in tranguility. Why Little Cayman? Known for its pristine natural beauty, Little Cayman is a haven for those seeking peace and adventure. The island is home to some of the world's best diving and snorkeling spots, including the legendary Bloody Bay Wall, teeming with vibrant marine life. Whether it's basking on secluded white-sand beaches, exploring lush landscapes, or watching the sunset paint the sky in hues of gold, Little Cayman is an island like no other. Located in the exclusive Stone's Throw development. Adjacent to a protected parcel, guaranteeing no development and ultimate privacy. Just minutes from Blossom Village, the heart of Little Cayman. Conveniently located near the airport, making your private retreat easy to access. This is your opportunity to escape the hustle and bustle and immerse yourself in the tranquility and beauty of Little Cayman. Whether you're building your dream island home or holding onto a slice of paradise for the future, this property is an investment in peace, privacy, and unparalleled natural splendor. Photos courtesy of Cayman Land Info