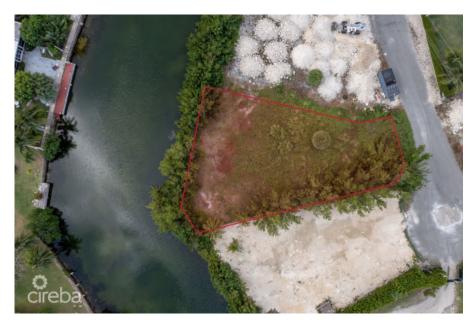

## CI\$360,000

This 0.33-acre parcel features over 100 feet of canal frontage, providing stunning water views and direct access for boating or fishing. The land is ideally positioned facing Patrick's Island, making it a prime location for your forever home or investment property. A soil test is available upon request, ensuring that potential buyers can assess the suitability of the land for their intended use. This property offers a unique opportunity to enjoy waterfront living in a desirable area.

## **Key Details**

Width Depth Block & Parcel **120.00 168.00 24E,297** 

Acreage **0.3324** 

# **Additional Fields**

Lot Size **0.33** 

Views

Canal Front

Zoning
Low Density
residential

Sea Frontage

120