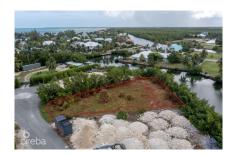

#### 0.33 ACRE CANAL FRONT LAND ON SWEETLEAF CLOSE

Spotts, Grand Harbour, Red Bay & Prospect, Cayman Islands

MLS#: 418690

## CI\$360,000

This 0.33-acre parcel features over 100 feet of canal frontage, providing stunning water views and direct access for boating or fishing. The land is ideally positioned facing Patrick's Island, making it a prime location for your forever home or investment property. A soil test is available upon request, ensuring that potential buyers can assess the suitability of the land for their intended use. This property offers a unique opportunity to enjoy waterfront living in a desirable area.

## **Key Details**

Width Depth Block & Parcel **120.00 168.00 24E,297** 

Acreage **0.3324** 

# **Additional Fields**

Lot Size **0.33** 

Views

Canal Front

Zoning
Low Density
residential

Sea Frontage

120