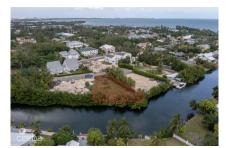

## CI\$360,000

This 0.33-acre parcel features over 100 feet of canal frontage, providing stunning water views and direct access for boating or fishing. The land is ideally positioned facing Patrick's Island, making it a prime location for your forever home or investment property. A soil test is available upon request, ensuring that potential buyers can assess the suitability of the land for their intended use. This property offers a unique opportunity to enjoy waterfront living in a desirable area.

# **Additional Fields**

Lot Size **0.33** 

Views

Canal Front

Zoning
Low Density
residential

Sea Frontage

120