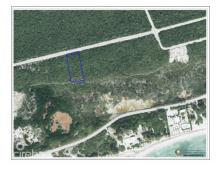

#### **BRAC BLUFF EDGE LAND .73 ACRE**

Cayman Brac West, Cayman Brac, Cayman Islands MLS#: 418717

#### CI\$150,000

Discover the opportunity to own a piece of paradise on the scenic Bluff Edge of Cayman Brac! This ocean view, high-and-dry parcel offers the perfect location to build your dream home or to land bank for future appreciation, as land values on Cayman Brac continue to soar. Situated just across the street from the inland Bluff lots currently on the market, this property boasts a strategic location that offers privacy and stunning natural surroundings. Adjoining lots are also available for sale, making it an excellent choice for those seeking additional space or investment potential. Convenience meets serenity here, with the property located just minutes from the Charles Kirkconnell International Airport, restaurants, shopping, grocery stores, and Cayman Brac's top attractions. Enjoy outdoor adventures like rock climbing, exploring the famous Bluff Caves, and birdwatching, where you may spot the endangered Booby Bird and the vibrant Cayman Brac Parrot. For water enthusiasts, the island is renowned for world-class fishing and scuba diving, offering breathtaking underwater experiences. Don't miss this chance to invest in the future while enjoying the natural beauty and tranguility of Cayman Brac. Contact us today to secure this incredible piece of property and start turning your dream into a reality!