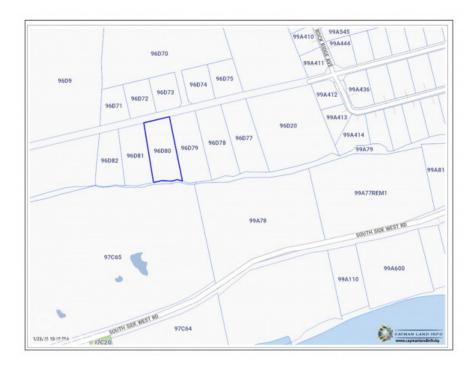

# **Key Details**

| Width  | Depth  | Block & Parcel |
|--------|--------|----------------|
| 121.00 | 261.00 | 96D,80         |

Acreage **0.7300** 

## **Additional Fields**

| Lot Size | Views             | Road Frontage | Soil |
|----------|-------------------|---------------|------|
| 0.73     | Water View, Ocean | 121           | Rock |
|          | View              |               |      |