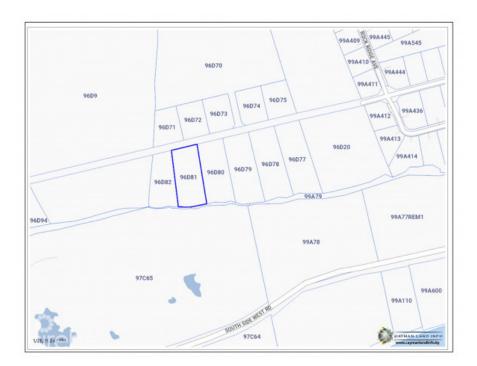

# **Key Details**

| Width  | Depth  | Block & Parcel |
|--------|--------|----------------|
| 127.00 | 250.00 | 96D,81         |

Acreage **0.7000** 