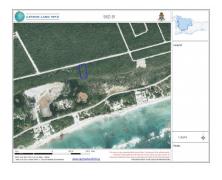

#### **BRAC BLUFF EDGE LAND .70 ACRE**

Cayman Brac West, Cayman Brac, Cayman Islands MLS#: 418718

#### CI\$150,000

Discover the opportunity to own a piece of paradise on the scenic Bluff Edge of Cayman Brac! This ocean view, high-and-dry parcel offers the perfect location to build your dream home or to land bank for future appreciation, as land values on Cayman Brac continue to soar. Situated just across the street from the inland Bluff lots currently on the market, this property boasts a strategic location that offers privacy and stunning natural surroundings. Adjoining lots are also available for sale, making it an excellent choice for those seeking additional space or investment potential. Convenience meets serenity here, with the property located just minutes from the Charles Kirkconnell International Airport, restaurants, shopping, grocery stores, and Cayman Brac's top attractions. Enjoy outdoor adventures like rock climbing, exploring the famous Bluff Caves, and birdwatching, where you may spot the endangered Booby Bird and the vibrant Cayman Brac Parrot. For water enthusiasts, the island is renowned for world-class fishing and scuba diving, offering breathtaking underwater experiences. Don't miss this chance to invest in the future while enjoying the natural beauty and tranguility of Cayman Brac. Contact us today to secure this incredible piece of property and start turning your dream into a reality!