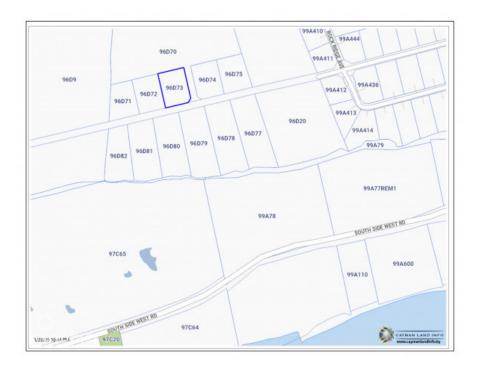

# **Key Details**

| Width  | Depth  | Block & Parcel |
|--------|--------|----------------|
| 118.00 | 153.00 | 96D,73         |

Acreage **0.4000** 