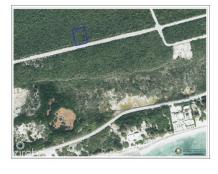

### **BRAC BLUFF LAND .40 ACRE**

Cayman Brac West, Cayman Brac, Cayman Islands MLS#: 418714

### CI\$55,000

Discover the opportunity to own a piece of paradise on the scenic Bluff of Cayman Brac! This high-and-dry parcel offers the perfect location to build your dream home or to land bank for future appreciation, as land values on Cayman Brac continue to soar. Situated just across the street from the Bluff Edge lots currently on the market, this property boasts a strategic location that offers privacy and stunning natural surroundings. Adjoining lots are also available for sale, making it an excellent choice for those seeking additional space or investment potential. Convenience meets serenity here, with the property located just minutes from the Charles Kirkconnell International Airport, restaurants, shopping, grocery stores, and Cayman Brac's top attractions. Enjoy outdoor adventures like rock climbing, exploring the famous Bluff Caves, and birdwatching, where you may spot the endangered Booby Bird and the vibrant Cayman Brac Parrot. For water enthusiasts, the island is renowned for worldclass fishing and scuba diving, offering breathtaking underwater experiences. Don't miss this chance to invest in the future while enjoying the natural beauty and tranguility of Cayman Brac. Get in touch today to secure this incredible piece of property and start turning your dream into a reality!