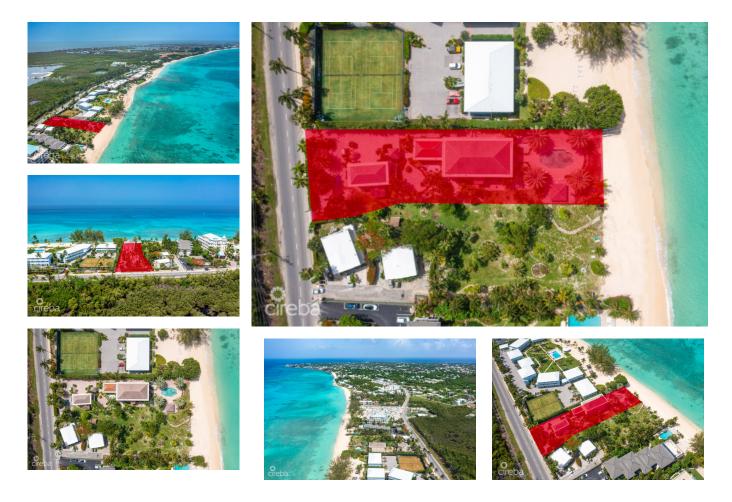

### PRIME SEVEN MILE BEACH LAND

Seven Mile Beach, Seven Mile Beach, Cayman Islands MLS#: 418731

### US\$23,900,000

Presenting an incredibly rare opportunity to own a prime Seven Mile Beach site, set on an exquisite stretch of beach. This ultra-premium location, zoned for hotel/tourism use, boasts coveted Seven Mile Beach frontage and an impressive depth of approximately 356 feet. A fully conceptualized design for a luxury residence, Eden, is already available, featuring 16,000 sqft of interior living space, 7 large bedrooms with ensuites, a large entertainment room, gym & spa, 7+ car garage and premium material finishes throughout. The sale includes these plans, should you wish to bring Eden to life. For more details, please refer to the attached brochure and additional information below. Imagine experiencing the pinnacle of luxury with this extraordinary home on Seven Mile Beach. Offering a unique blend of exclusivity, sophisticated design, and stunning beachfront views, plans for Eden present a rare opportunity to build a residence that combines elegance, comfort, and natural beauty in one of the world's most desirable locations. Set on the most coveted stretch of beach, this opportunity offers an unparalleled location for a distinguished residence or private gated estate, ensuring both privacy and expansive space. This is a rare, once-in-a-lifetime opportunity that is unlikely to be repeated.