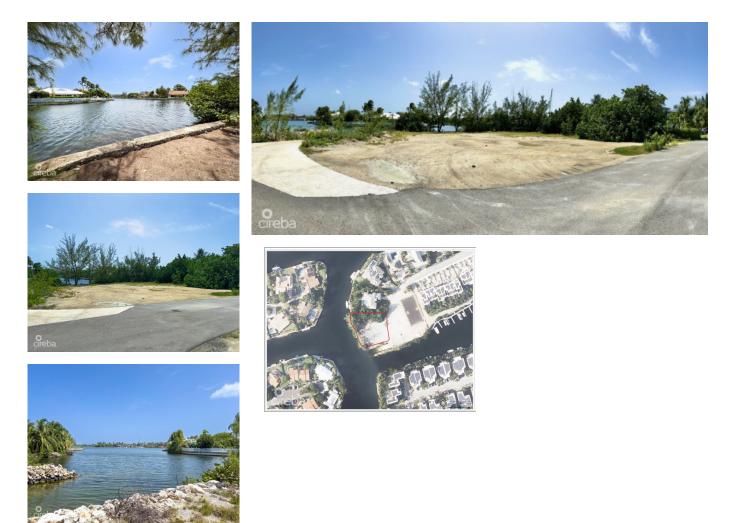

#### CI\$1,195,000

Spacious 0.46-acre canal-front corner lot in the exclusive gated community of Crystal Harbour. Boasting approximately 170 feet of waterfront, this property is perfectly positioned at the end of a quiet cul-de-sac on Kosta Boda Close, offering privacy and serene canal views. An ideal location to build your dream home, it combines the tranquility of waterfront living with the convenience of being in the heart of the Seven Mile Beach corridor. Just minutes from Seven Mile Beach, Camana Bay, top-tier shopping, dining, schools, and supermarkets. Crystal Harbour's amenities include a manned entrance gate, a gated playground, and a boat launch ramp—perfect for boating enthusiasts.

# **Key Details**

| Width  | Depth  | Block & Parcel |
|--------|--------|----------------|
| 140.00 | 150.00 | 17A,343        |

Acreage **0.4600** 

## **Additional Fields**

| Lot Size<br><b>0.46</b> | Views<br>Canal Front | Zoning<br>Low Density<br>residential | Sea Frontage<br><b>170</b> |
|-------------------------|----------------------|--------------------------------------|----------------------------|
| Road Frontage<br>118    | Soil<br><b>Marl</b>  |                                      |                            |