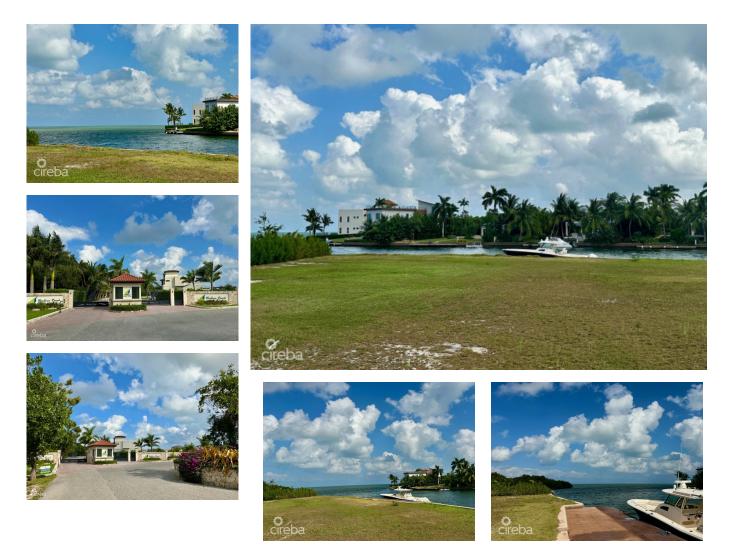

#### HARBOUR REACH CANAL FRONT

Prospect, Grand Harbour, Red Bay & Prospect, Cayman Islands MLS#: 418734

### CI\$1,150,000

Boasting 165 feet of water frontage and a custom 60 foot dock this waterfront parcel is one of the few lots that offers unencumbered views east into the North Sound. Harbour Reach provides its owners with the security of an attractive, dual lane entrance-way which leads through a gatehouse to heavily landscaped areas, intertwined with jogging trails and walking paths. This development is protected by strong covenants, setting high standards for home design, construction and maintenance, thereby enhancing future appreciation for Harbour Reach's owners.

## **Additional Fields**

| Lot Size | Views       | Zoning      | Sea Frontage |
|----------|-------------|-------------|--------------|
| 0.47     | Canal Front | Low Density | 165          |
|          |             | residential |              |