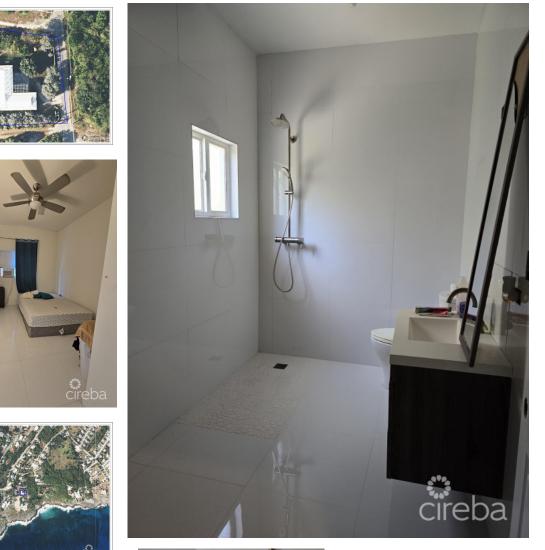

## CI\$569,000

Discover the potential in this 1,750 sq. ft. property located on a spacious 0.30-acre lot, perfect for investors or anyone looking to capitalize on a unique real estate opportunity. With 3 bedrooms and 2 bathrooms, this home offers a solid foundation for those looking to create value through renovation and expansion. Uniquely located just steps from the ocean. There are no covenants, so enjoy the freedom to modify and expand the property to suit your needs. Some renovations have been started, but the property is being sold as is, offering you the chance to complete the project according to your vision. This property is ideal for conversion into a multi-unit dwelling, with plenty of room for further expansion on the large lot. Motivated Seller. Bring all offers! This property is a blank canvas with immense potential, waiting for the right buyer to bring it to life. Don't miss out on this opportunity—schedule a viewing today and imagine the possibilities! Source: www.caymanlandinfo.ky

## **Essential Information**

| Type                          | Status             | MLS            | Listing Type       |
|-------------------------------|--------------------|----------------|--------------------|
| <b>Residential (For Sale)</b> | Current            | <b>418736</b>  | <b>Homes</b>       |
| Key Details                   |                    |                |                    |
| Bed                           | Bath               | Block & Parcel | Year Built         |
| <b>3</b>                      | <b>2</b>           | 28D,282        | <b>1986</b>        |
| Acreage<br>0.2927             |                    |                |                    |
| Additional Fields             |                    |                |                    |
| Lot Size                      | Views              | Foundation     | Zoning             |
| <b>0.29</b>                   | <b>Garden View</b> | <b>Slab</b>    | <b>Low Density</b> |