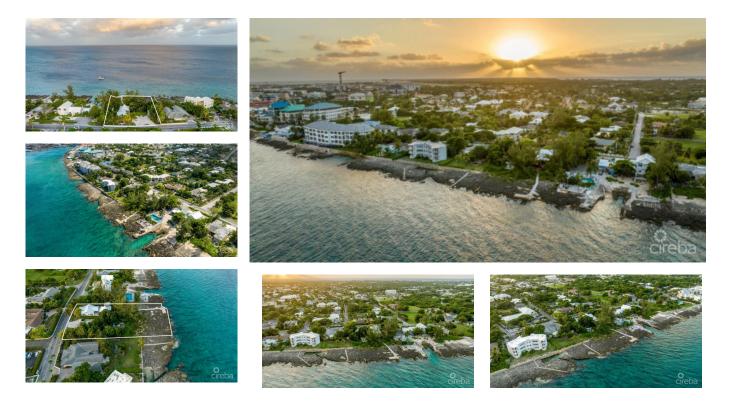

## RARE OCEANFRONT DEVELOPMENT OPPORTUNITY | SOUTH CHURCH STREET | 0.9 ACRES

George Town South, George Town, Cayman Islands MLS#: 416830

## US\$5,650,000

Marco Mastrogiovanni marco@irg.ky

Introducing this ultra-rare oceanfront development opportunity, situated on South Church Street, just a short stroll away from the vibrant heart of the George Town Waterfront. This lot spans 250 feet in depth with an impressive 155 ft of pristine water frontage, site is between 3.4' to 14.9' above sea level. This is solid land. From a substructure or development standpoint, you're building on a solid base with very little site preparation costs associated with preparing the land, offering endless possibilities. Zoned as Beach Resort / Residential, this parcel invites a multitude of development options, paired with world-class diving just off the property, including stunning sunset views.While this gem is being offered for its invaluable land, it comes with an existing 2bedroom home on the property.Seize the opportunity to design the future of oceanfront living in George Town.