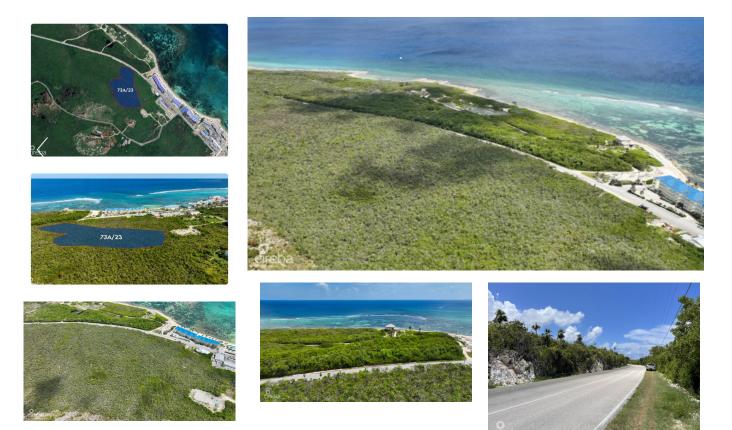

## **QUEENS RIDGE LOT 20**

Colliers, East End & Colliers, Cayman Islands MLS#: 418764

## CI\$203,000

Versatile .33-Acre Lot on Queen's Highway Residential & Agricultural Land Near Wyndham Resort This .33-acre inland lot, located along Queen's Highway, offers a prime opportunity for residential or agricultural development. Just past the Wyndham Resort, this parcel provides a versatile investment for those seeking a private home, small farm, or sustainable living space in a peaceful yet accessible location. Strategic Location & Development Potential Situated along one of Grand Cayman's major roadways, this lot ensures easy access to nearby amenities while maintaining privacy and open space. The inland position offers protection from coastal elements, making it a secure choice for long-term development. Whether you envision a tranguil home surrounded by lush greenery or a small-scale agricultural project, this land provides the flexibility to bring your vision to life. Its proximity to resorts, beaches, and shopping adds further appeal for those looking to balance seclusion with convenience. Property Highlights: Size: .33 acres (approx. 14,375 sq. ft.) Zoning: Residential & Agricultural Location: Inland, along Queen's Highway Accessibility: Minutes from Wyndham Resort, beaches, and essential services Development Options: Ideal for a home, small farm, or investment property Endless Possibilities Await With its prime location and flexible zoning, this lot is a rare investment opportunity in one of Grand Cayman's sought-after areas. Whether you're looking to build a private residence, start an agricultural venture, or hold for future growth, this inland lot is an excellent choice. Contact us today to learn more about this unique property and take the next step in designing your future.

## **Essential Information**

| Type                     | Status         | MLS              | Listing Type       |
|--------------------------|----------------|------------------|--------------------|
| Land (For Sale)          | <b>Current</b> | <b>418764</b>    | <b>Residential</b> |
| Key Details              |                |                  |                    |
| Width                    | Depth          | Block & Parcel   |                    |
| <b>80.00</b>             | <b>100.00</b>  | <b>73A,23H20</b> |                    |
| Acreage<br><b>0.3200</b> |                |                  |                    |