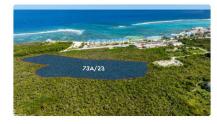

# CI\$197,000

Versatile .30-Acre Lot on Queen's Highway Residential & Agricultural Land Near Wyndham Resort This .33-acre inland lot, located along Queen's Highway, offers a prime opportunity for residential or agricultural development. Just past the Wyndham Resort, this parcel provides a versatile investment for those seeking a private home, small farm, or sustainable living space in a peaceful yet accessible location. Strategic Location & Development Potential Situated along one of Grand Cayman's major roadways, this lot ensures easy access to nearby amenities while maintaining privacy and open space. The inland position offers protection from coastal elements, making it a secure choice for long-term development. Whether you envision a tranquil home surrounded by lush greenery or a small-scale agricultural project, this land provides the flexibility to bring your vision to life. Its proximity to resorts, beaches, and shopping adds further appeal for those looking to balance seclusion with convenience. Property Highlights: Size: .30 acres (approx. 13,143 sq. ft.) Zoning: Residential & Agricultural Location: Inland, along Queen's Highway Accessibility: Minutes from Wyndham Resort, beaches, and essential services Development Options: Ideal for a home, small farm, or investment property Endless Possibilities Await With its prime location and flexible zoning, this lot is a rare investment opportunity in one of Grand Cayman's sought-after areas. Whether you're looking to build a private residence, start an agricultural venture, or hold for future growth, this inland lot is an excellent choice. Contact us today to learn more about this unique property and take the next step in designing your future.

### **Key Details**

Width Depth Block & Parcel **80.00 100.00 73A,23H21** 

Acreage **0.3000** 