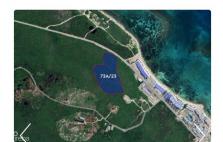

### **Key Details**

Width Depth Block & Parcel **80.00 100.00 73A,23H21** 

Acreage **0.3000** 