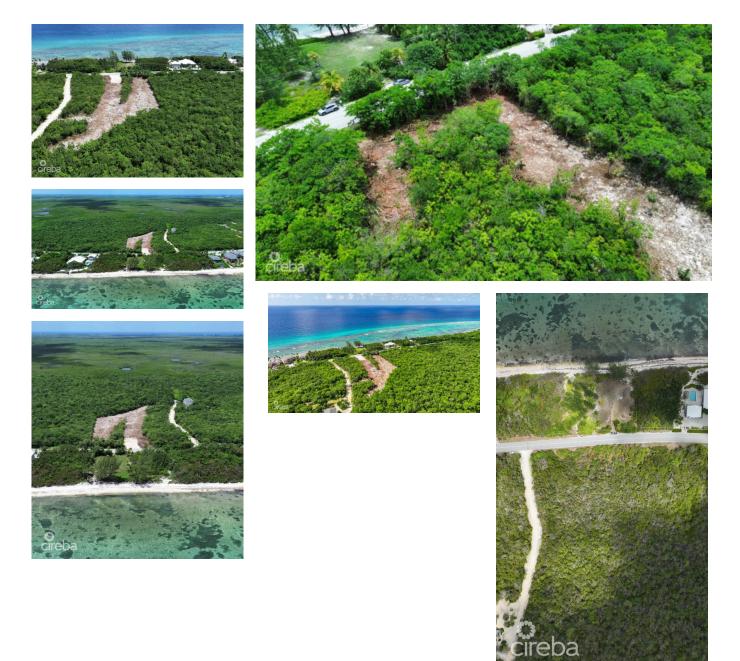

#### NATURE WALK LOT 3

N.E. Coast, East End & Colliers, Cayman Islands MLS#: 418765

## CI\$138,000

Versatile .23-Acre Lot on Queen's Highway Residential & Agricultural Land Near Wyndham Resort This .23-acre inland lot, located along Queen's Highway, offers a prime opportunity for residential or agricultural development. Just past the Wyndham Resort, this parcel provides a versatile investment for those seeking a private home, small farm, or sustainable living space in a peaceful yet accessible location. Strategic Location & Development Potential Situated along one of Grand Cayman's major roadways, this lot ensures easy access to nearby amenities while maintaining privacy and open space. The inland position offers protection from coastal elements, making it a secure choice for long-term development. Whether you envision a tranquil home surrounded by lush greenery or a small-scale agricultural project, this land provides the flexibility to bring your vision to life. Its proximity to resorts, beaches, and shopping adds further appeal for those looking to balance seclusion with convenience. Property Highlights: Size: .23 acres (approx. 10,225 sq. ft.) Zoning: Residential & Agricultural Location: Inland, along Queen's Highway Accessibility: Minutes from Silver Reef Redicencies, beaches, and essential services Development Options: Ideal for a home, small farm, or investment property Endless Possibilities Await With its prime location and flexible zoning, this lot is a rare investment opportunity in one of Grand Cayman's sought-after areas. Whether you're looking to build a private residence, start an agricultural venture, or hold for future growth, this inland lot is an excellent choice. Contact us today to learn more about this unique property and take the next step in designing your future. • Title: Versatile .30-Acre Lot on Queen's Highway – Residential & Agricultural • Discover a .30-acre inland lot on Queen's Highway, zoned for residential & agricultural use. Ideal for development near Wyndham Resort. Contact us today! • Keyphrase: Inland lot on Queen's Highway