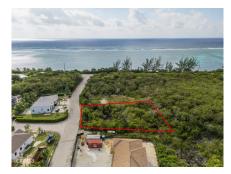

## .3360 ACRE - DUPLEX LOT - CHERRY TREE

Breakers, Savannah & Bodden Town, Cayman Islands

MLS#: 418825

## CI\$180,000

Looking for the perfect investment property? This 0.336 acre duplex lot is a golden opportunity to build and profit! Whether you're an investor, developer, or looking to build your dream home with a rental unit for extra income, this lot offers endless potential. Ideal for a duplex - maximize rental income or live in one unit while renting out the other Generous lot size - 0.336 acres provides ample space for a well-designed development High-demand area - great potential for appreciation and long-term value Flexible investment - build now or hold for future growth Don't miss out on this smart investment properties like this don't last long! Contact me today for more details.

## **Essential Information**

Type Status MLS Listing Type
Land (For Sale) Current 418825 Residential

**Key Details** 

 Width
 Depth
 Block & Parcel

 108.00
 162.00
 52B,42

Acreage **0.3360** 