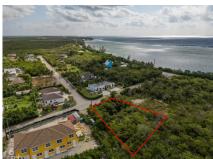

## .3360 ACRE - DUPLEX LOT - CHERRY TREE

Breakers, Savannah & Bodden Town, Cayman Islands

MLS#: 418825

## CI\$180,000

Looking for the perfect investment property? This 0.336 acre duplex lot is a golden opportunity to build and profit! Whether you're an investor, developer, or looking to build your dream home with a rental unit for extra income, this lot offers endless potential. Ideal for a duplex - maximize rental income or live in one unit while renting out the other Generous lot size - 0.336 acres provides ample space for a well-designed development High-demand area - great potential for appreciation and long-term value Flexible investment - build now or hold for future growth Don't miss out on this smart investment properties like this don't last long! Contact me today for more details.

## **Essential Information**

Type Status MLS Listing Type
Land (For Sale) Current 418825 Residential

**Key Details** 

 Width
 Depth
 Block & Parcel

 108.00
 162.00
 52B,42

Acreage **0.3360** 