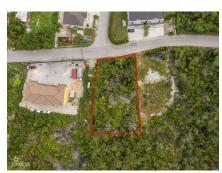

## .3360 ACRE - DUPLEX LOT - CHERRY TREE

Breakers, Savannah & Bodden Town, Cayman Islands

MLS#: 418825

## **Essential Information**

Type Status MLS Listing Type
Land (For Sale) Current 418825 Residential

**Key Details** 

 Width
 Depth
 Block & Parcel

 108.00
 162.00
 52B,42

Acreage **0.3360** 

## **Additional Fields**

Lot Size Views Zoning Soil 0.34 Garden View Low Density Rock

residential