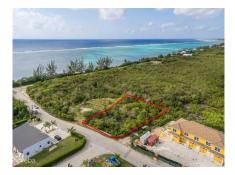

## .3360 ACRE - DUPLEX LOT - CHERRY TREE

Breakers, Savannah & Bodden Town, Cayman Islands

MLS#: 418825

## CI\$180,000

Looking for the perfect investment property? This 0.336 acre duplex lot is a golden opportunity to build and profit! Whether you're an investor, developer, or looking to build your dream home with a rental unit for extra income, this lot offers endless potential. Ideal for a duplex - maximize rental income or live in one unit while renting out the other Generous lot size - 0.336 acres provides ample space for a well-designed development High-demand area - great potential for appreciation and long-term value Flexible investment - build now or hold for future growth Don't miss out on this smart investment properties like this don't last long! Contact me today for more details.

## **Essential Information**

Type Status MLS Listing Type
Land (For Sale) Current 418825 Residential

**Key Details** 

 Width
 Depth
 Block & Parcel

 108.00
 162.00
 52B,42

Acreage **0.3360** 