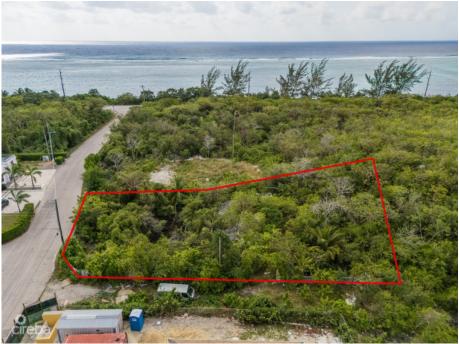

## .3360 ACRE - DUPLEX LOT - CHERRY TREE

Breakers, Savannah & Bodden Town, Cayman Islands

MLS#: 418825

## CI\$180,000

Looking for the perfect investment property? This 0.336 acre duplex lot is a golden opportunity to build and profit! Whether you're an investor, developer, or looking to build your dream home with a rental unit for extra income, this lot offers endless potential. Ideal for a duplex - maximize rental income or live in one unit while renting out the other Generous lot size - 0.336 acres provides ample space for a well-designed development High-demand area - great potential for appreciation and long-term value Flexible investment - build now or hold for future growth Don't miss out on this smart investment properties like this don't last long! Contact me today for more details.

## **Essential Information**

Type Status MLS Listing Type
Land (For Sale) Current 418825 Residential

**Key Details** 

 Width
 Depth
 Block & Parcel

 108.00
 162.00
 52B,42

Acreage **0.3360** 