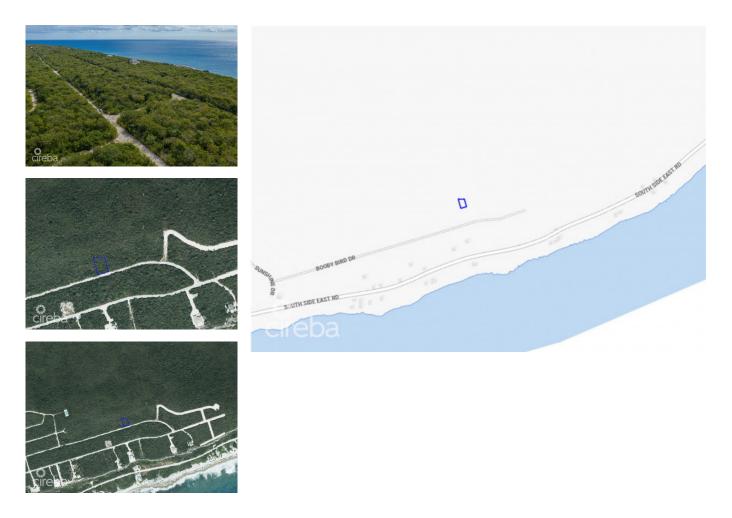

## **SELWORTHY GROVE 0.29 ACRES, CAYMAN BRAC**

Cayman Brac East, Cayman Brac, Cayman Islands MLS#: 418841

#### CI\$65,000

Located in the tranquil Cayman Brac East, Cayman Brac Land Parcel 249 at Selworthy Grove offers a .2889-acre plot perfect for building your ideal island retreat. Surrounded by nature and offering a peaceful setting, this property is well-suited for a spacious family home, a relaxing vacation escape, or a long-term investment. Selworthy Grove is known for its serene atmosphere and lush surroundings, making it an excellent choice for those seeking privacy and a connection to nature. With plenty of space to design a home that complements the environment, this parcel provides a wonderful opportunity to own a piece of paradise in Cayman Brac.

# **Key Details**

| Width | Depth  | Block & Parcel |
|-------|--------|----------------|
| 96.55 | 147.77 | 110A,249       |

Acreage **0.2889** 

## **Additional Fields**

| Lot Size | Views       | Road Frontage |
|----------|-------------|---------------|
| 0.29     | Garden View | 93.7          |