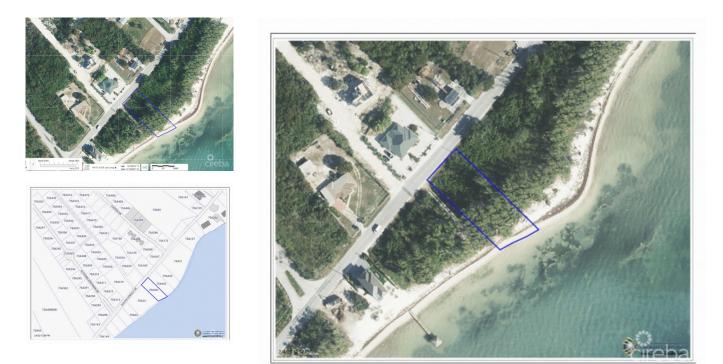

## PRIME BEACHFRONT LAND IN EAST END - A RARE OPPORTUNITY IN GRAND CAYMAN

East End, East End & Colliers, Cayman Islands MLS#: 418843

CI\$799,000

A large pristine piece of land in East End is available. With approximately 220 feet of depth and 100 feet on the water, this 1/2-acre piece of paradise is perfect. The land offers sandy beach and incredible views of the Caribbean Sea and the reef beyond. East End offers easy access to some of the island's top attractions, including world-class diving and snorkelling spots, as well as a wide range of restaurants, bars, and shops. This makes it an attractive option for both full-time residents and those looking for a vacation home. This land is 3 miles from the Morritts Resort and Colliers public beach. Although the land is secluded, in relation to the rest of the island, it is still only a short drive from George Town, Owen Roberts International Airport and Seven Mile Beach. 1/2 mile from Ocean Frontiers

## **Key Details**

| Width  | Depth  | Block & Parcel |
|--------|--------|----------------|
| 100.00 | 250.00 | 75A,441        |

Acreage **0.4900** 

## **Additional Fields**

| Lot Size<br><b>0.49</b>    | Views<br><b>Beach Front</b> | Zoning<br><b>Beach<br/>Resort/Residential</b> | Sea Frontage<br><b>100</b> |
|----------------------------|-----------------------------|-----------------------------------------------|----------------------------|
| Road Frontage<br><b>94</b> | Soil<br><b>Marl</b>         |                                               |                            |