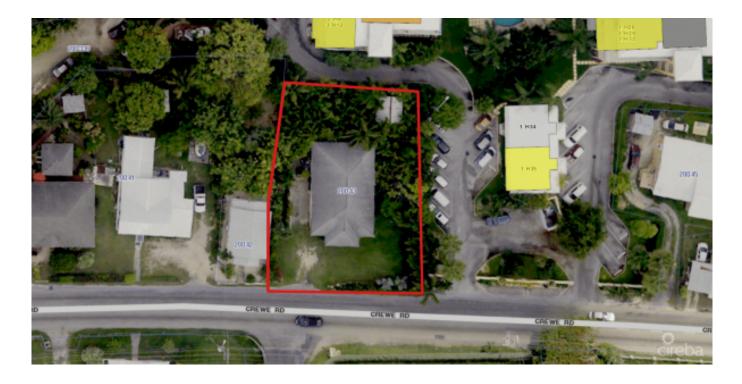

## **CREWE RD. PROPERTY**

George Town East, George Town, Cayman Islands MLS#: 418866

## CI\$675,000

This property, originally built in the late 1960s, underwent a complete renovation around 2002. Offering versatile usage options, it can serve as a private residence, rental unit, small business office, or medical practice. Conveniently located in Central George Town, it is just minutes from gas stations, hospitals, supermarkets, and a variety of commercial establishments.

## **Essential Information**

| Type                          | Status         | MLS            | Listing Type |
|-------------------------------|----------------|----------------|--------------|
| <b>Residential (For Sale)</b> | <b>Pen/Con</b> | <b>418866</b>  | <b>Homes</b> |
| Key Details                   |                |                |              |
| Bed                           | Bath           | Block & Parcel | Year Built   |
| <b>2</b>                      | <b>1.5</b>     | 20D,43         | <b>1966</b>  |

Acreage **0.2000** 

## **Additional Fields**

Lot Size 0.2 Views Garden View Foundation **Slab**  Zoning Medium Density Residential