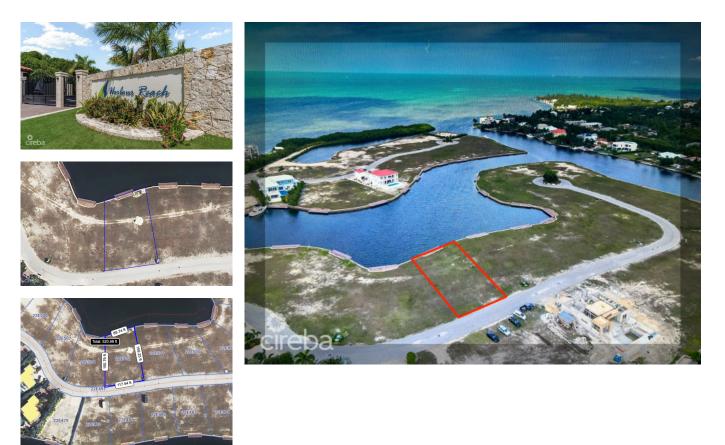

#### HARBOUR REACH - NORTH FACING LOT .3563 ACRES

Prospect, Grand Harbour, Red Bay & Prospect, Cayman Islands MLS#: 418871

#### CI\$698,600

Presenting an exceptional opportunity to own a prime piece of canal-fronting land in the prestigious Harbour Reach, Grand Cayman. This .3563-acre parcel, equating to 15,553 square feet, offers an unparalleled setting for those seeking a serene and luxurious lifestyle. Located in the sought-after Grand Harbour area, this north-facing parcel boasts direct canal access, making it an ideal location for boating enthusiasts. The tranquil waters of the Grand Harbour Canal provide a picturesque backdrop, perfect for constructing a dream home that embraces both elegance and functionality. The Harbour Reach community is renowned for its upscale living and convenient access to essential amenities. Residents enjoy proximity to shopping centers, fine dining, and recreational facilities, all while being a short drive from the vibrant heart of George Town. The area is well-regarded for its safety, family-friendly environment, and the quality of life it offers. This property is a rare find, combining the allure of waterfront living with the convenience of urban amenities. It presents a unique canvas for creating a bespoke residence that reflects your personal taste and lifestyle. Do not miss this chance to secure a prime canal-fronting lot in one of Grand Cayman's most desirable neighborhoods. Contact us today to explore the potential of this exceptional property and begin the journey to making your dream home a reality.